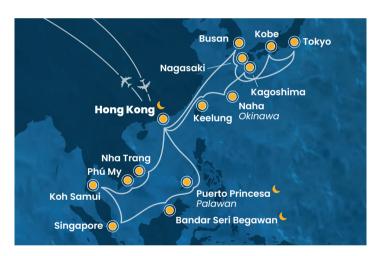

| ( | 13:00 | -       |
| 26 <sup>th</sup> Mon               | 9        | Bandar Seri Begawan (Brunei)                                |   | -     | 01:00   |
| 27 <sup>th</sup> Tues              | 9        | Puerto Princesa-Palawan (Philippines)                       | C | 08:00 | 20:00   |
| 28th-29th                          |          | Sailing between sky and sea (2 days)                        |   |       |         |
| 30 <sup>th</sup> Fri               | 9        | <b>Hong Kong</b><br>Transfer to the airport for the return. |   | 10:00 |         |
| 31st Sat                           |          | Arrival                                                     |   |       |         |

Taiwan, Japan, South Korea, China, Vietnam, Thailand, Singapore, Brunei and Philippines



### **DEPARTURES FROM HONG KONG**



■ The cruise departing on 15/01/26, lasts 32 days and 31 nights; please consult our www.costacruises.eu website for exact details of the departure date you are planning.

**C|Club Discount:** take advantage of an immediate discount of 5% to 20% when you join the C|Club. Find out about all the special departures on www.costacruises.eu/c-club.

For details on the regulation of the holiday package please consult our general terms & condition at the page www.costacruises.eu/contractual-conditions or your travel agency.

### Check flight availability with your travel agent.

Long stopover or more than one day.

Find out more and book our excursions before you leave on www.costacruises.eu/excursions or through your travel agent.



# **Unexpected East**