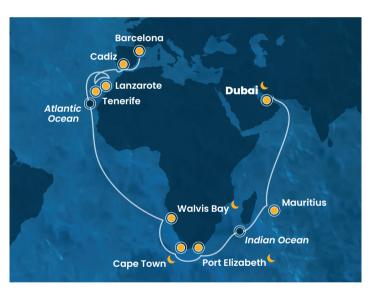

|                     |
| Atlantic Ocean - "Sea of Stars" 23:00                | 24:00               |
| 4/4 Sat                                              | 20:00               |
| 5/4 Sun • Tenerife (Canary Islands) 07:00            | 17:00               |
| 6/4 Mon Sailing between sky and sea                  |                     |
| 7/4 Tues • Cadiz (Spain) 11:30                       | 19:00               |
| 8/4 Wed Sailing between sky and sea                  |                     |
| 9/4 Thurs Parcelona (Spain) 06:30                    |                     |

Long stopover or more than one day.

For this cruise it is also possible to depart from Doha or Abu Dhabi. For information visit www.costacruises.eu or ask at your travel agent.



### DEPARTURE FROM DUBAI

2026 MARCH

**C|Club Discount:** take advantage of an immediate discount of 5% to 20% when you join the C|Club. Find out about all the special departures on www.costacruises.eu/c-club.

For details on the regulation of the holiday package please consult our general terms & condition at the page www.costacruises.eu/contractual-conditions or your travel agency.

There may be changes to the Sea Destinations or, in some cases, they may be cancelled due to unfavourable sea conditions and/or exceptional circumstances. To be kept informed of any changes, we recommend that you consult the daily program Oggi a bordo.























## The Magic of the Desert



Costa Toscana, 8 days - 7 nights

Embarkation in Dubai, Muscat and Abu Dhabi

## Dubai, Oman, Qatar and