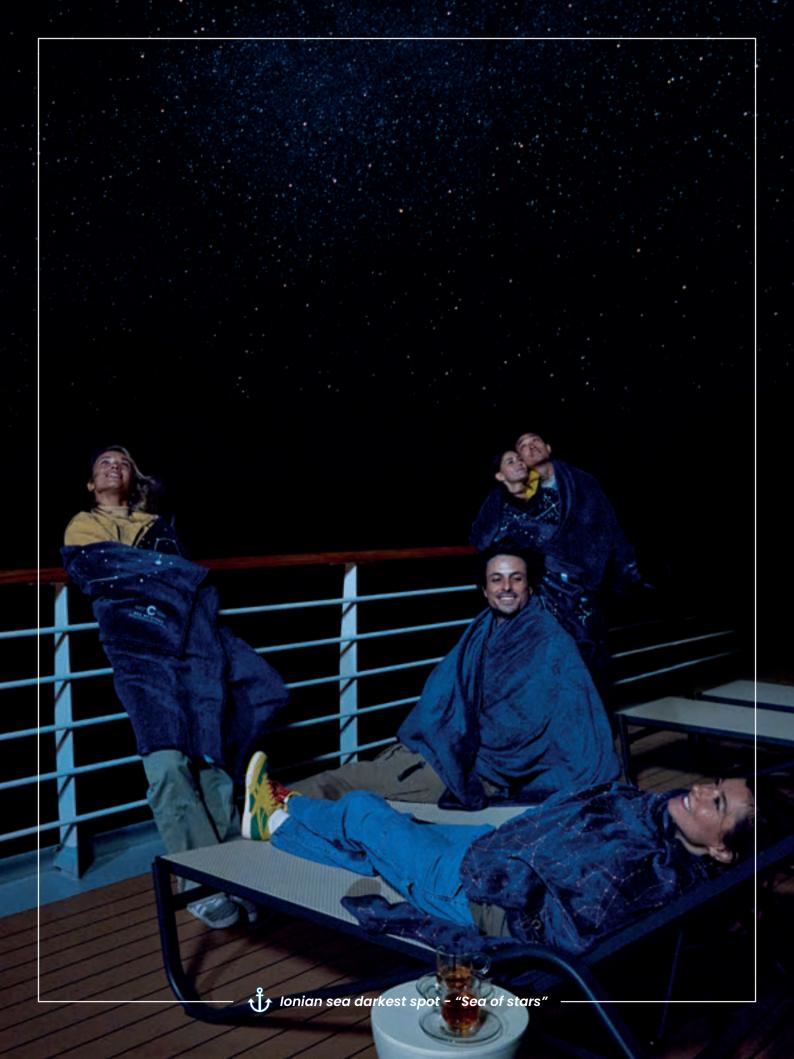

#### **ITINERARY**

| Days                  |          | Port                                     | Arr.  | Depart. |
|-----------------------|----------|------------------------------------------|-------|---------|
| 1st Sat               | <b>Q</b> | Venice-Marghera (Italy)                  |       | 17:00   |
|                       | ψ        | Venice lagoon - "Summer Carnival"        | 17:30 | 19:00   |
| 2 <sup>nd</sup> Sun   | 9        | Bari (Italy)                             | 14:00 | 20:00   |
| 3 <sup>rd</sup> Mon   |          | Sailing between sky and sea              |       |         |
| 3.ª MOH               | ψ        | Calipso deep - "Abyss party"             | 23:00 | 01:30   |
| 4 <sup>th</sup> Tues  | 9        | Crete-Souda (Greece)                     | 09:00 | 19:00   |
| 5 <sup>th</sup> Wed   | 9        | Mykonos (Greece)                         | 08:00 | 19:00   |
| 6 <sup>th</sup> Thurs | 9        | Olympia-Katakolon (Greece)               | 12:00 | 18:00   |
| o" murs               | ψ        | Ionian sea darkest spot - "Sea of stars" | 23:30 | 00:30   |
| 7 <sup>th</sup> Fri   |          | Sailing between sky and sea              |       |         |
| 8 <sup>th</sup> Sat   | 9        | Venice-Marghera (Italy)                  | 08:00 |         |

Sea Destinations for the "Between Myths and the Splendours of Nature" itinerary will be active from 31/05/25 to 27/09/25. There may be changes to the Sea Destinations or, in some cases, they may be cancelled due to unfavourable sea conditions and/or exceptional circumstances. To be kept informed of any changes, we recommend that you consult the daily program Oggi a bordo.

#### **ITINERARY**

| Days                  |          | Port                                     | Arr.  | Depart. |
|-----------------------|----------|------------------------------------------|-------|---------|
| 1st Sat               | <b>Q</b> | Venice-Marghera (Italy)                  |       | 17:00   |
| I SUL                 | ψ        | Venice lagoon - "Summer Carnival"        | 17:30 | 19:00   |
| 2 <sup>nd</sup> Sun   | 9        | Bari (Italy)                             | 14:00 | 20:00   |
| 3 <sup>rd</sup> Mon   |          | Sailing between sky and sea              |       |         |
| 4 <sup>th</sup> Tues  | 9        | Santorini (Greece)                       | 06:00 | 20:00   |
| 5 <sup>th</sup> Wed   | 9        | Mykonos (Greece)                         | 08:00 | 19:00   |
| 5 wed                 | ψ        | Mykonos bay - "Sea party"                | 23:00 | 01:30   |
| 6 <sup>th</sup> Thurs | 9        | Olympia-Katakolon (Greece)               | 12:00 | 18:00   |
| o" murs               | ψ        | Ionian sea darkest spot - "Sea of stars" | 23:30 | 00:30   |
| 7 <sup>th</sup> Fri   |          | Sailing between sky and sea              |       |         |
| 8 <sup>th</sup> Sat   | 9        | Venice-Marghera (Italy)                  | 09:00 |         |