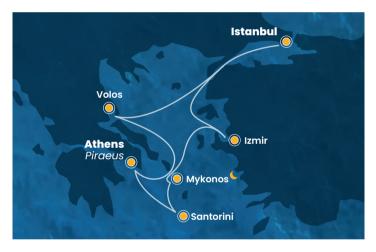

# **Blue Roofs and Scents of Spices**

Costa Fortuna, 8 days - 7 nights

Embarkation in Piraeus and Istanbul

### ITINERARY

| Port                        | Arr.                                                                                                                                          | Depart.                                                                                                                                                                                                                                                                   |
|-----------------------------|-----------------------------------------------------------------------------------------------------------------------------------------------|---------------------------------------------------------------------------------------------------------------------------------------------------------------------------------------------------------------------------------------------------------------------------|
| Athens-Piraeus (Greece)     |                                                                                                                                               | 20:00                                                                                                                                                                                                                                                                     |
| Volos (Greece)              | 09:00                                                                                                                                         | 20:00                                                                                                                                                                                                                                                                     |
| Sailing between sky and sea |                                                                                                                                               |                                                                                                                                                                                                                                                                           |
| Istanbul (Turkey)           | 07:00                                                                                                                                         | 17:30                                                                                                                                                                                                                                                                     |
| Izmir (Turkey)              | 13:00                                                                                                                                         | 19:00                                                                                                                                                                                                                                                                     |
| Mykonos (Greece)            | 08:00                                                                                                                                         | 20:00                                                                                                                                                                                                                                                                     |
| Santorini (Greece)          | 08:00                                                                                                                                         | 18:00                                                                                                                                                                                                                                                                     |
| Athens-Piraeus (Greece)     | 07:00                                                                                                                                         |                                                                                                                                                                                                                                                                           |
|                             | Athens-Piraeus (Greece)  Volos (Greece)  Sailing between sky and sea  Istanbul (Turkey)  Izmir (Turkey)  Mykonos (Greece)  Santorini (Greece) | Athens-Piraeus (Greece)           Volos (Greece)         09:00           Sailing between sky and sea           Istanbul (Turkey)         07:00           Izmir (Turkey)         13:00           Mykonos (Greece)         08:00           Santorini (Greece)         08:00 |