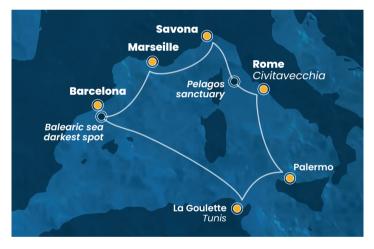

## A Sea of a Thousand Stories

Costa Toscana, 8 or 9 days - 7 or 8 nights

Embarkation in Barcelona, Palma, Civitavecchia, Savona and Marseille

( ) Balearic Islands, Italy and France

### **ITINERARY**

| Days              | Port                                       | Arr.  | Depart. |
|-------------------|--------------------------------------------|-------|---------|
| ]st               | Barcelona (Spain)                          |       | 18:30   |
| ู้เ               | Balearic sea darkest spot - "Sea of stars" | 23:30 | 00:30   |
| 2 <sup>nd</sup> Ç | Palma (Balearic Islands)                   | 08:00 | 18:00   |
| 3 <sup>rd</sup>   | Sailing between sky and sea                |       |         |
| 4 <sup>th</sup>   | Palermo (Italy)                            | 08:00 | 16:30   |
| 5 <sup>th</sup>   | Rome-Civitavecchia (Italy)                 | 08:30 | 19:00   |
|                   | Pelagos sanctuary - "Cetacean echoes"      | 23:00 | 24:00   |
| 6 <sup>th</sup> Ç | Savona (Italy)                             | 08:30 | 17:30   |
| 7 <sup>th</sup> Ç | Marseille (France)                         | 09:00 | 18:00   |
| 8 <sup>th</sup> Ç | Barcelona (Spain)                          | 08:30 |         |
|                   |                                            |       |         |