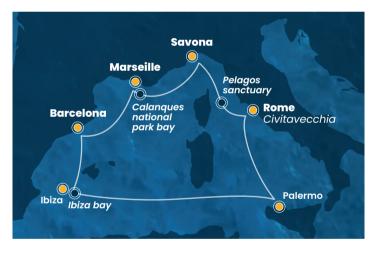

#### **ITINERARY**

| Days                  | Port                                                | Arr.  | Depart. |
|-----------------------|-----------------------------------------------------|-------|---------|
| lst Tues              | Barcelona (Spain)                                   |       | 18:30   |
| า lues                | Balearic sea darkest spot - "Sea of stars"          | 23:30 | 00:30   |
| 2 <sup>nd</sup> Wed   | lbiza (Balearic Islands)                            | 12:30 | 20:00   |
|                       | ) Ibiza bay - "Sunset party"                        | 20:30 | 22:00   |
| 3 <sup>rd</sup> Thurs | Sailing between sky and sea                         |       |         |
| 4 <sup>th</sup> Fri   | Palermo (Italy)                                     | 08:00 | 16:30   |
| 5 <sup>th</sup> Sat   | Rome-Civitavecchia (Italy)                          | 08:30 | 19:00   |
|                       | Pelagos sanctuary - "Cetacean echoes"               | 23:00 | 24:00   |
| 6 <sup>th</sup> Sun   | Savona (Italy)                                      | 08:30 | 17:30   |
| 7 <sup>th</sup> Mon   | Calanques national park bay -<br>"Symphony at dawn" | 06:00 | 07:00   |
| (                     | Marseille (France)                                  | 09:00 | 18:00   |
| 8 <sup>th</sup> Tues  | Barcelona (Spain)                                   | 08:30 |         |