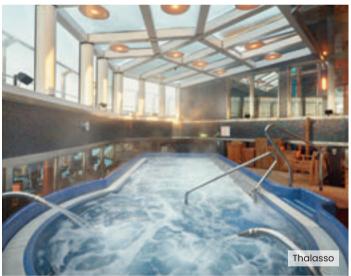

Our Spa is the perfect place to recharge your batteries: choose an **invigorating massage** or regenerate your body and soul with a **wellness programme** including sauna, Turkish bath, thalassotherapy pool, **Salt Room** and **Snow Room** (available on some ships).