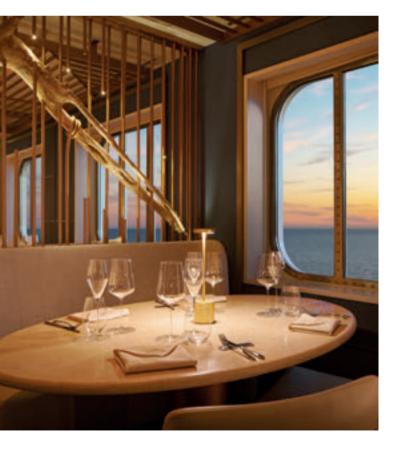

## Landing on the Island of Taste.

An unmissable culinary experience in a refined and exclusive ambience inspired by the sea. Welcome to the Archipelago Restaurant.

Tasting the flavours of the destinations is even more enthralling in an environment of innovative and sustainable design inspired by the sea. Because for us, exploring new places is an experience that involves all the senses. At the Archipelago Restaurant, experience a unique culinary journey through three exclusive menus created by three internationally renowned chefs: **Bruno Barbieri**, **Hélène Darroze** and **Ángel León**. All this in a special atmosphere, surrounded by natural wooden sculptures shaped by the sea and its waves. Every time you dine at the Archipelago Restaurant, you will also have the opportunity to support the initiatives of the **Costa Crociere Foundation**, contributing to the protection of the marine environment. Part of the proceeds will in fact go to support the Foundation's projects. An authentic "journey within a journey" combining sustainability and haute cuisine.