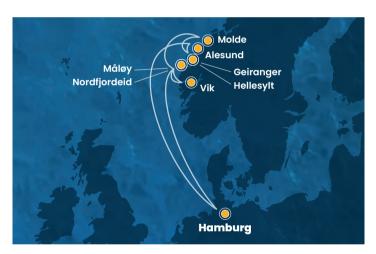

# **Nature's Treasures**

Costa Favolosa, 10 or 11 days - 9 or 10 nights Embarkation in Hamburg

#### **ITINERARY**

| Days             |          | Port                                     | Arr.           | Depart.        |
|------------------|----------|------------------------------------------|----------------|----------------|
| <b>]</b> st      | 9        | Hamburg (Germany)                        |                | 20:00          |
| 2 <sup>nd</sup>  |          | Sailing between sky and sea              |                |                |
| 3 <sup>rd</sup>  | 9        | Alesund (Norway)                         | 13:00          | 22:00          |
| 4 <sup>th</sup>  | <b>Q</b> | Hellesylt (Norway)<br>Geiranger (Norway) | 08:00<br>11:00 | 09:00<br>20:00 |
| 5 <sup>th</sup>  | 9        | Molde (Norway)                           | 08:00          | 18:00          |
| 6 <sup>th</sup>  | 9        | Nordfjordeid (Norway)                    | 09:00          | 19:00          |
| 7 <sup>th</sup>  | 9        | Vik (Norway)                             | 09:00          | 19:00          |
| 8 <sup>th</sup>  | 9        | Måløy (Norway)                           | 07:00          | 13:00          |
| 9 <sup>th</sup>  |          | Sailing between sky and sea              |                |                |
| 10 <sup>th</sup> | 9        | Hamburg (Germany)                        | 08:00          |                |

### **DEPARTURES FROM HAMBURG**

| 2026   |       |             |        |
|--------|-------|-------------|--------|
| MAY    | 31    | JUNE 10     | JULY 1 |
| AUGUST | 15 25 | SEPTEMBER 3 | 3      |

■ This itinerary is subject to variations depending on departure dates and timetables.