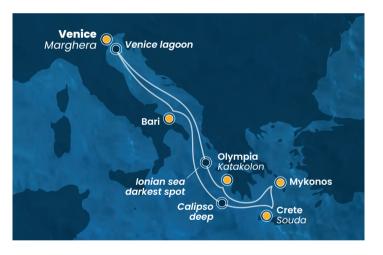

# Between Myths and the Splendours of Nature

Costa Deliziosa, 8 days - 7 nights

Embarkation in Marghera

( ) Italy and Greece

#### **ITINERARY**

| Days                  |          | Port                                     | Arr.  | Depart. |
|-----------------------|----------|------------------------------------------|-------|---------|
| 1st Sat               | <b>Q</b> | Venice-Marghera (Italy)                  |       | 17:00   |
|                       | ψ        | Venice lagoon - "Summer Carnival"        | 17:30 | 19:00   |
| 2 <sup>nd</sup> Sun   | 9        | Bari (Italy)                             | 14:00 | 20:00   |
| 3 <sup>rd</sup> Mon   |          | Sailing between sky and sea              |       |         |
| 3.ª MOH               | ψ        | Calipso deep - "Abyss party"             | 23:00 | 01:30   |
| 4 <sup>th</sup> Tues  | 9        | Crete-Souda (Greece)                     | 09:00 | 19:00   |
| 5 <sup>th</sup> Wed   | 9        | Mykonos (Greece)                         | 08:00 | 19:00   |
| 6 <sup>th</sup> Thurs | 9        | Olympia-Katakolon (Greece)               | 12:00 | 18:00   |
| o" murs               | ψ        | Ionian sea darkest spot - "Sea of stars" | 23:30 | 00:30   |
| 7 <sup>th</sup> Fri   |          | Sailing between sky and sea              |       |         |
| 8 <sup>th</sup> Sat   | 9        | Venice-Marghera (Italy)                  | 08:00 |         |

Sea Destinations for the "Between Myths and the Splendours of Nature" itinerary will be active from 31/05/25 to 27/09/25. There may be changes to the Sea Destinations or, in some cases, they may be cancelled due to unfavourable sea conditions and/or exceptional circumstances. To be kept informed of any changes, we recommend that you consult the daily program Oggi a bordo.