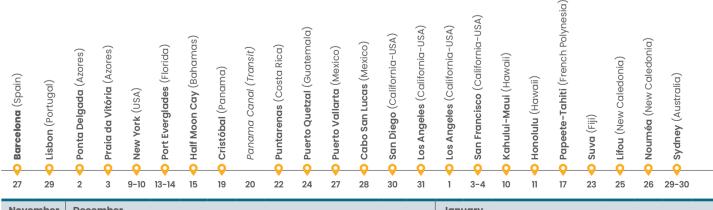

u/excursions or through your travel agent.



















Costa Deliziosa, 135 days 27 November 2026 departure from Barcelona



Europe, Azores, North America, Oceania, Asia, Indian Ocean and Africa

The trip you've always dreamed of becomes a reality!

Reach the most inspiring destinations in the world, the ones you've always wanted to explore. From historic cities to natural paradises, crossing oceans and continents, a unique experience awaits you. You will discover new cultures, ancient traditions, and amazing landscapes while experiencing unforgettable moments. Are you ready to hit the road? Wonder beckons!

For this cruise, it is also possible to depart from Savona or Civitavecchia. For more information, visit www.costacruises.eu or ask your travel agent.



Papeete Tahiti











You will be left speechless by the scenery of the Azores: from the baroque architecture of Ponta Delgada to the white beaches of Praia da Vitória. You'll explore the coasts of the United States, walking among the skyscrapers of New York and experiencing the contrasts of Florida. Then Panama, to delve into the heart of Central America and immerse yourself in the biodiversity of Costa Rica and Guatemala, to the colours of Mexico.

From Los Angeles and San Francisco you'll reach Hawaii and the amazing nature of Oceania, discovering the tropical scenery of Fiji and the coral reefs of New Caledonia. The vast spaces of Australia will await you, and finally the Orient, with the futurism of Tokyo, the shrines of Busan, and the skyscrapers of Hong Kong.

Live the wonder of a journey that will r