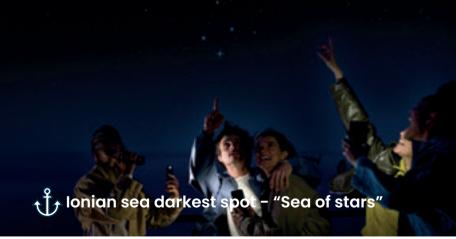

Neapolitan coffee and torta caprese while before you the Faraglioni emerge from the sea like natural works of art. When night falls on Mykonos and the ship pulls into the bay, the fun moves on board: an unforgettable "Sea party" ignites the evening with lights and colours reminiscent of the beaches and houses of the island, while the rhythm of DJ sets guides you to dance until late into the night. Discover the wild charm of Northern Europe: be enchanted by the majestic fjords, rushing waterfalls and pristine landscapes that meet the horizon. Slowly cross the Geirangerfjord and admire the spectacle of the "Seven sisters" up close as you listen to fairy tales and Nordic legends. Then, when you sail into the darkest part of the Baltic Sea, look up into a "Sea of stars" to discover the secrets of planets and constellations. Find yourself face to face with the paradisiacal landscapes of the Caribbean: delve into the forest and swim among colourful corals and fish. From the ship, stationed in the bay of Martinique, the "Martinique fest tribute" comes to life with soft lighting, smoke and an