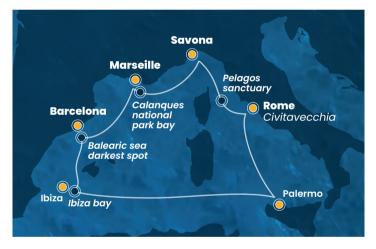

## A Sea of a Thousand Stories

Costa Toscana, 8 or 9 days - 7 or 8 nights

Embarkation in Barcelona, Palma, Civitavecchia, Savona and Marseille

( ) Balearic Islands, Italy and France

### **ITINERARY**

| Days              | Port                                       | Arr.  | Depart. |
|-------------------|--------------------------------------------|-------|---------|
| ]st               | Barcelona (Spain)                          |       | 18:30   |
| ู้เ               | Balearic sea darkest spot - "Sea of stars" | 23:30 | 00:30   |
| 2 <sup>nd</sup> Ç | Palma (Balearic Islands)                   | 08:00 | 18:00   |
| 3 <sup>rd</sup>   | Sailing between sky and sea                |       |         |
| 4 <sup>th</sup>   | Palermo (Italy)                            | 08:00 | 16:30   |
| 5 <sup>th</sup>   | Rome-Civitavecchia (Italy)                 | 08:30 | 19:00   |
|                   | Pelagos sanctuary - "Cetacean echoes"      | 23:00 | 24:00   |
| 6 <sup>th</sup> Ç | Savona (Italy)                             | 08:30 | 17:30   |
| 7 <sup>th</sup> Ç | Marseille (France)                         | 09:00 | 18:00   |
| 8 <sup>th</sup> Ç | Barcelona (Spain)                          | 08:30 |         |
|                   |                                            |       |         |