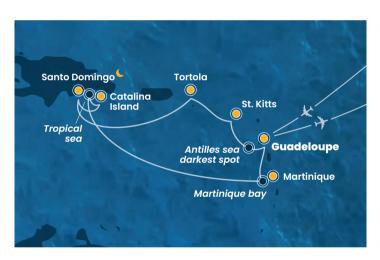

|       |         |
| 7 <sup>th</sup> Thurs | Martinique (Antilles)                                                                                    | 08:00 | 19:00   |
| d d                   | Martinique bay - "Martinique fest tribute"                                                               | 23:30 | 01:00   |
| 8 <sup>th</sup> Fri   | Guadeloupe (Antilles) Transfer to the airport for the return.                                            | 08:00 |         |
| 9 <sup>th</sup> Sat   | Arrival                                                                                                  |       |         |

Long stopover or more than one day.

Check flight availability with your travel agent.

Antilles, British Virgin Islands and Dominican Rep.



### **DEPARTURES FROM GUADELOUPE**

2025

DECEMBER 5 12 19 26

2026

JANUARY 2 9 16 23 30 FEBRUARY 6 13 20 27 MARCH 6

■ This itinerary is subject to variations depending on departure dates and timetables; please consult our www.costacruises.eu website for exact details of the departure date you are planning.

 $\textbf{C|Club Discount:} \ take \ advantage \ of \ an \ immediate \ discount \ of 5\% \ to \ 20\% \ when \ you \ join \ the \ C|Club. \ Find \ out \ about \ all \ the \ special \ departures \ on \ www.costacruises.eu/c-club.$ 

For details on the regulation of the holiday package please consult our general terms & condition at the page www.costacruises.eu/contractual-conditions or your travel agency.

Sea Destinations for the "Tropical Energy" itinerary will be active from 05/12