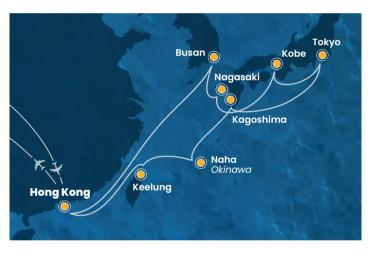

## A Sea of a Thousand Stories

Costa Toscana, 8 or 9 days - 7 or 8 nights

Embarkation in Barcelona, Palma, Civitavecchia, Savona and Marseille

( ) Balearic Islands, Italy and France

### **ITINERARY**

| Days              | Port                                       | Arr.  | Depart. |
|-------------------|--------------------------------------------|-------|---------|
| ]st               | Barcelona (Spain)                          |       | 18:30   |
| ู้เ               | Balearic sea darkest spot - "Sea of stars" | 23:30 | 00:30   |
| 2 <sup>nd</sup> Ç | Palma (Balearic Islands)                   | 08:00 | 18:00   |
| 3 <sup>rd</sup>   | Sailing between sky and sea                |       |         |
| 4 <sup>th</sup>   | Palermo (Italy)                            | 08:00 | 16:30   |
| 5 <sup>th</sup>   | Rome-Civitavecchia (Italy)                 | 08:30 | 19:00   |
|                   | Pelagos sanctuary - "Cetacean echoes"      | 23:00 | 24:00   |
| 6 <sup>th</sup> Ç | Savona (Italy)                             | 08:30 | 17:30   |
| 7 <sup>th</sup> Ç | Marseille (France)                         | 09:00 | 18:00   |
| 8 <sup>th</sup> Ç | Barcelona (Spain)                          | 08:30 |         |
|                   |                                            |       |         |

### **DEPARTURES FROM BARCELONA**

### 2025

APRIL 14 21 29 **SEPTEMBER** 16 23 30 **OCTOBER** 7 14 21 28 **NOVEMBER** 4

■ This itinerary is subject to variations depending on departure dates and timetables. The cruise departing on 21/04/25, lasts 9 days and 8 nights; please consult our www.costacruises.eu website for exact details of the departure date you are planning.