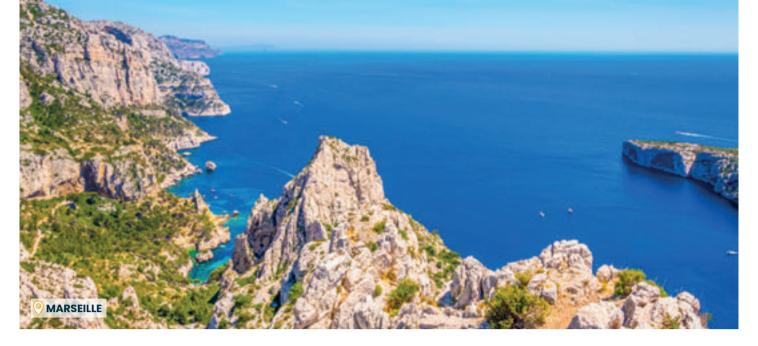

Immerse yourself in the timeless atmosphere of the **Mediterranean**. On land, admire artistic treasures, experience the warmth of picturesque villages and stroll through the alleys of ancient towns. Then, when you get back on board, the journey to our Sea Destinations begins, where the scenery changes constantly while sailing. On Capri, start the day with a typical **"Swing symphony"** at dawn: the ship slows down, enjoy

Neapolitan coffee and torta caprese while before you the Faraglioni emerge from the sea like natural works of art. When night falls on Mykonos and the ship pulls into the bay, the fun moves on board: an unforgettable "Sea party" ignites the evening with lights and colours reminiscent of the beaches and houses of the island, while the rhythm of DJ sets guides you to dance until late into the night. Discover the wild charm of Northern Europe: be enchanted by the majestic fjords, rushing waterfalls and pristine landscapes that meet the horizon. Slowly cross the Geirangerfjord and admire the spectacle of the "Seven sisters" up close as you listen to fairy tales and Nordic legends. Then, when you sail into the darkest part of the Baltic Sea, look up into a "Sea of stars" to discover the secrets of planets and constellations. Find yourself face to face with the paradisiacal landscapes of the Caribbean: delve into the forest and swim among colourful corals and fish. From the ship, stationed in the bay of Martinique, the "Martinique fest tribute" comes to life with soft lighting, smoke and an