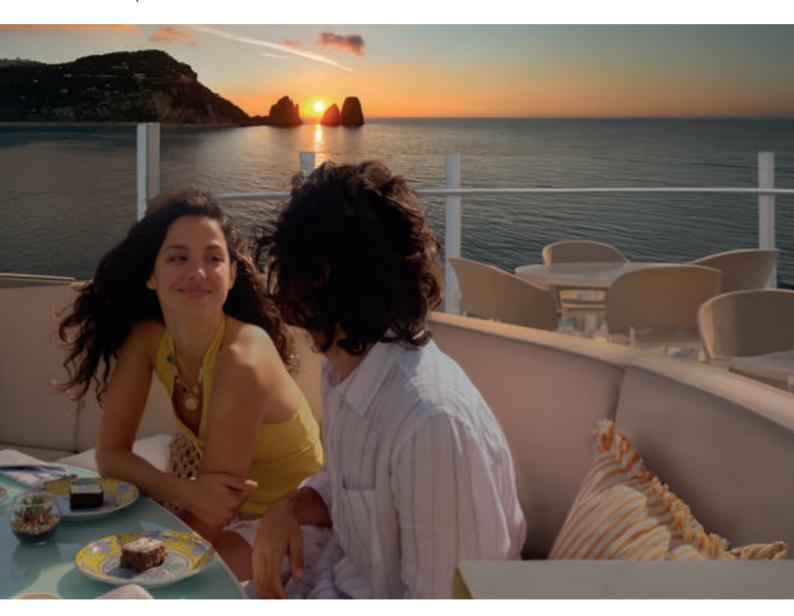

Immerse yourself in the timeless atmosphere of the **Mediterranean**. On land, admire artistic treasures, experience the warmth of picturesque villages and stroll through the alleys of ancient towns. Then, when you get back on board, the journey to our Sea Destinations begins, where the scenery changes constantly while sailing. On Capri, start the day with a typical **"Swing symphony"** at dawn: the ship slows down, enjoy

Neapolitan coffee and torta caprese while before you the Faraglioni emerge from the sea like natural works of art. When night falls on Mykonos and the ship pulls into the bay, the fun moves on board: an unforgettable "Sea party" ignites the evening with lights and colours reminiscent of the beaches and houses of the island, while the rhythm of DJ sets guides you to dance until late into the night. Discover the wild charm of Northern Europe: be enchanted by the majestic fjords, rushing waterfalls and pristine landscapes that meet the horizon. Slowly cross the Geirangerfjord and admire the spectacle of the "Seven sisters" up close as you listen to fairy tales and Nordic legends. Then, when you sail into the darkest part of the Baltic Sea, look up into a "Sea of stars" to discover the secrets of planets and constellations. Find yourself face to face with the paradisiacal landscapes of the Caribbean: delve into the forest and swim among colourful corals and fish. From the ship, stationed in the bay of Martinique, the "Martinique fest tribute" comes to life with soft lighting, smoke and an