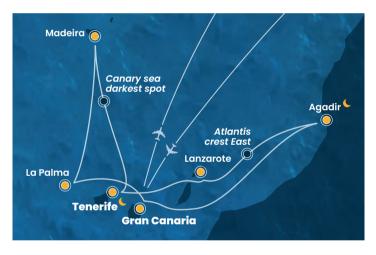

### **Beaches and Volcanoes**

Costa Fortuna, 8 days - 7 nights

Embarkation in Gran Canaria and Tenerife

## Canary Islands, Portugal and Morocco

#### **ITINERARY**

| Days                  | Port                                                                         | Arr.  | Depart. |
|-----------------------|------------------------------------------------------------------------------|-------|---------|
| 1 <sup>st</sup> Fri   | Departure by flight to Gran Canaria.<br>Arrival and transfer to boarding at  |       |         |
| Q                     | Gran Canaria (Canary Islands)                                                |       | 22:00   |
| 2 <sup>nd</sup> Sat   | La Palma (Canary Islands)                                                    | 09:00 | 16:00   |
| 3 <sup>rd</sup> Sun   | Madeira                                                                      | 08:00 | 17:00   |
|                       | Canary sea darkest spot - "Sea of stars"                                     | 23:30 | 00:30   |
| 4 <sup>th</sup> Mon   | Tenerife (Canary Islands)                                                    | 10:00 | 22:00   |
| 5 <sup>th</sup> Tues  | Lanzarote (Canary Islands)                                                   | 08:30 | 17:30   |
| Jan Tues              | Atlantis crest East - "The lost kingdom"                                     | 22:30 | 00:30   |
| 6 <sup>th</sup> Wed 🤤 | Agadir (Morocco)                                                             | 08:00 | 22:00   |
| 7 <sup>th</sup> Thurs | Sailing between sky and sea                                                  |       |         |
| 8 <sup>th</sup> Fri   | <b>Gran Canaria</b> (Canary Islands) Transfer to the airport for the return. | 05:00 |         |

## **Atlantic Oases**

Costa Fortuna, 8 days - 7 nights

Embarkation in Gran Canaria and Tenerife

### ITINERARY

| Days                   | Port                                                                        | Arr.  | Depart. |
|------------------------|-----------------------------------------------------------------------------|-------|---------|
| 1 <sup>st</sup> Fri    | Departure by flight to Gran Canaria.<br>Arrival and transfer to boarding at |       |         |
|                        | Gran Canaria (Canary Islands)                                               |       | 22:00   |
| 2 <sup>nd</sup> Sat    | Sailing between sky and sea                                                 |       |         |
| 3 <sup>rd</sup> Sun    | Madeira                                                                     | 07:00 | 17:00   |
| Ja Sun                 | Canary sea darkest spot - "Sea of stars"                                    | 23:30 | 00:30   |
| 4 <sup>th</sup> Mon    | Tenerife (Canary Islands)                                                   | 10:00 | 22:00   |
| 5 <sup>th</sup> Tues 💡 | La Gomera (Canary Islands)                                                  | 08:00 | 18:00   |
| 6 <sup>th</sup> Wed    | Fuerteventura (Canary Islands)                                              | 09:00 | 20:00   |
| 7th The                | Lanzarote (Canary Islands)                                                  | 08:00 | 18:00   |
| 7 <sup>th</sup> Thurs  | Atlantis crest West - "The lost kingdom"                                    | 22:30 | 24:00   |
| 8 <sup>th</sup> Fri    | Gran Canaria (Canary Islands) Transfer to the airport for the return.       | 05:00 |         |