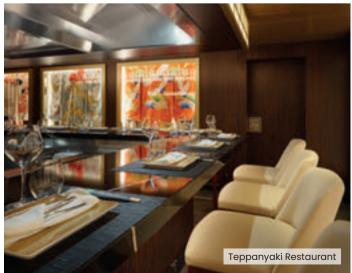

In the mood for sushi? Dine at **Sushino at Costa**, the first sushi bistro by the sea, or discover oriental flavours at **Teppanyaki Restaurant**. At **Pizzeria Pummid'Oro**, enjoy a pizza 100% made in Italy, prepared with top quality ingredients, and the pizza chefs will surprise you with spectacular evolutions. The little ones will have fun with baby pizzas in special shapes and surprises in cooperation with Ferrero. Hamburgers and meat dishes taste even better with beer or cocktails, at the **Heineken Brewery** on