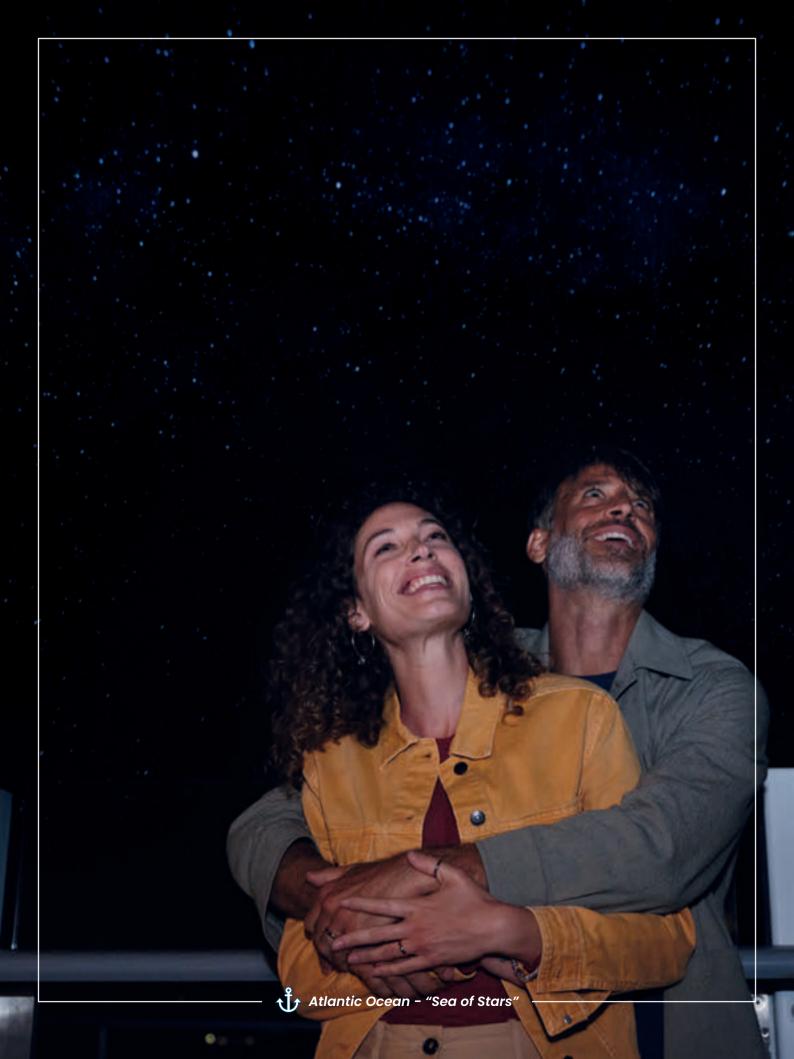

Neapolitan coffee and torta caprese while before you the Faraglioni emerge from the sea like natural works of art. When night falls on Mykonos and the ship pulls into the bay, the fun moves on board: an unforgettable "Sea party" ignites the evening with lights and colours reminiscent of the beaches and houses of the island, while the rhythm of DJ sets guides you to dance until late into the night. Discover the wild charm of Northern Europe: be enchanted by the majestic fjords, rushing waterfalls and pristine landscapes that meet the horizon. Slowly cross the Geirangerfjord and admire the spectacle of the "Seven sisters" up close as you listen to fairy tales and Nordic legends. Then, when you sail into the darkest part of the Baltic Sea, look up into a "Sea of stars" to discover the secrets of planets and constellations. Find yourself face to face with the paradisiacal landscapes of the Caribbean: delve into the forest and swim among colourful corals and fish. From the ship, stationed in the bay of Martinique, the "Martinique fest tribute" comes to life with soft lighting, smoke and an