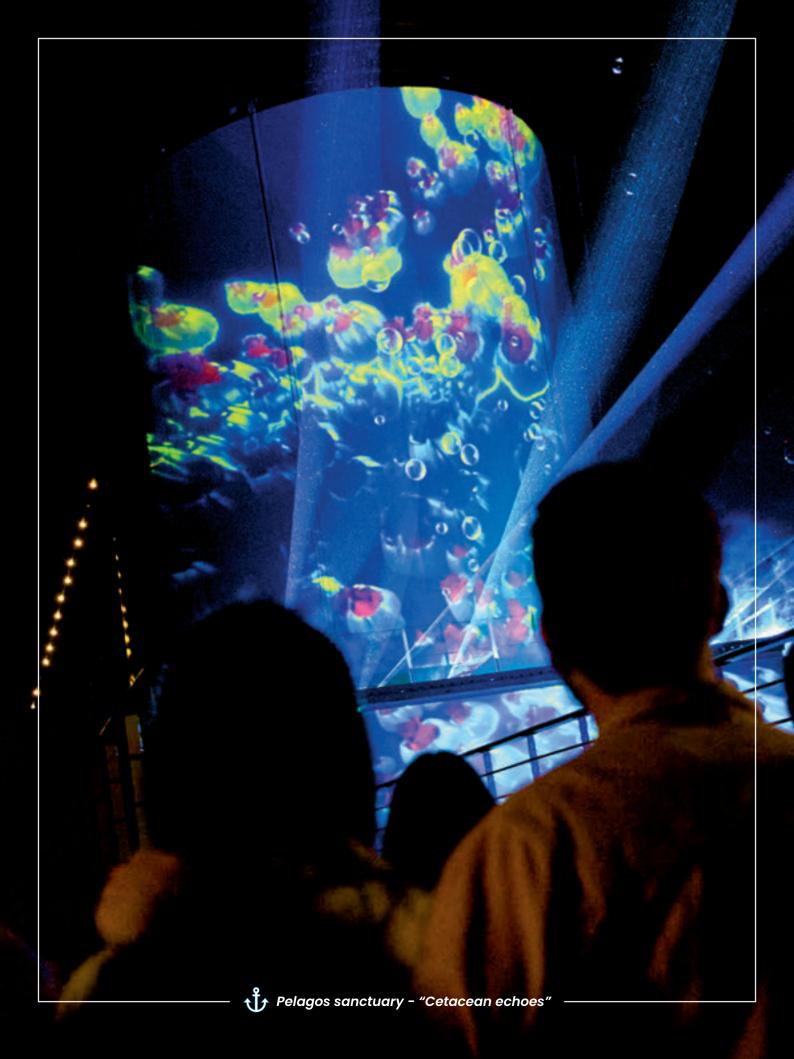

### **ITINERARY**

| Days              | Port                                       | Arr.  | Depart. |
|-------------------|--------------------------------------------|-------|---------|
| ]st               | Barcelona (Spain)                          |       | 18:30   |
| ู้เ               | Balearic sea darkest spot - "Sea of stars" | 23:30 | 00:30   |
| 2 <sup>nd</sup> Ç | Palma (Balearic Islands)                   | 08:00 | 18:00   |
| 3 <sup>rd</sup>   | Sailing between sky and sea                |       |         |
| 4 <sup>th</sup>   | Palermo (Italy)                            | 08:00 | 16:30   |
| 5 <sup>th</sup>   | Rome-Civitavecchia (Italy)                 | 08:30 | 19:00   |
|                   | Pelagos sanctuary - "Cetacean echoes"      | 23:00 | 24:00   |
| 6 <sup>th</sup> Ç | Savona (Italy)                             | 08:30 | 17:30   |
| 7 <sup>th</sup> Ç | Marseille (France)                         | 09:00 | 18:00   |
| 8 <sup>th</sup> Ç | Barcelona (Spain)                          | 08:30 |         |
|                   |                                            |       |         |

#### **ITINERARY**

| Days                  | Port                                                | Arr.  | Depart. |
|-----------------------|-----------------------------------------------------|-------|---------|
| lst Tues              | Barcelona (Spain)                                   |       | 18:30   |
| า lues                | Balearic sea darkest spot - "Sea of stars"          | 23:30 | 00:30   |
| 2 <sup>nd</sup> Wed   | lbiza (Balearic Islands)                            | 12:30 | 20:00   |
|                       | ) Ibiza bay - "Sunset party"                        | 20:30 | 22:00   |
| 3 <sup>rd</sup> Thurs | Sailing between sky and sea                         |       |         |
| 4 <sup>th</sup> Fri   | Palermo (Italy)                                     | 08:00 | 16:30   |
| 5 <sup>th</sup> Sat   | Rome-Civitavecchia (Italy)                          | 08:30 | 19:00   |
|                       | Pelagos sanctuary - "Cetacean echoes"               | 23:00 | 24:00   |
| 6 <sup>th</sup> Sun   | Savona (Italy)                                      | 08:30 | 17:30   |
| 7 <sup>th</sup> Mon   | Calanques national park bay -<br>"Symphony at dawn" | 06:00 | 07:00   |
| (                     | Marseille (France)                                  | 09:00 | 18:00   |
| 8 <sup>th</sup> Tues  | Barcelona (Spain)                                   | 08:30 |         |

#### **ITINERARY**

| Port                                       | Arr.                                                                                                                                                                                                                                                             | Depart.                                                                                                                                                                                                                                                                                                          |
|--------------------------------------------|------------------------------------------------------------------------------------------------------------------------------------------------------------------------------------------------------------------------------------------------------------------|------------------------------------------------------------------------------------------------------------------------------------------------------------------------------------------------------------------------------------------------------------------------------------------------------------------|
| Barcelona (Spain)                          |                                                                                                                                                                                                                                                                  | 18:00                                                                                                                                                                                                                                                                                                            |
| Balearic sea darkest spot - "Sea of stars" | 23:30                                                                                                                                                                                                                                                            | 00:30                                                                                                                                                                                                                                                                                                            |
| Sailing between sky and sea                |                                                                                                                                                                                                                                                                  |                                                                                                                                                                                                                                                                                                                  |
| Cagliari (Italy)                           | 07:30                                                                                                                                                                                                                                                            | 16:00                                                                                                                                                                                                                                                                                                            |
| Capri bay - "Swing symphony"               | 06:30                                                                                                                                                                                                                                                            | 07:30                                                                                                                                                                                                                                                                                                            |
| Naples (Italy)                             | 09:00                                                                                                                                                                                                                                                            | 19:00                                                                                                                                                                                                                                                                                                            |
| Rome-Civitavecchia (Italy)                 | 08:00                                                                                                                                                                                                                                                            | 18:30                                                                                                                                                                                                                                                                                                            |
| Pelagos sanctuary - "Cetacean echoes"      | 23:00                                                                                                                                                                                                                                                            | 24:00                                                                                                                                                                                                                                                                                                            |
| Genoa (Italy)                              | 08:30                                                                                                                                                                                                                                                            | 17:00                                                                                                                                                                                                                                                                                                            |
| Marseille (France)                         | 09:00                                                                                                                                                                                                                                                            | 18:00                                                                                                                                                                                                                                                                                                            |
| Barcelona (Spain)                          | 08:00                                                                                                                                                                                                                                                            |                                                                                                                                                                                                                                                                                                                  |
|                                            | Barcelona (Spain)  Balearic sea darkest spot - "Sea of stars"  Sailing between sky and sea  Cagliari (Italy)  Capri bay - "Swing symphony"  Naples (Italy)  Rome-Civitavecchia (Italy)  Pelagos sanctuary - "Cetacean echoes"  Genoa (Italy)  Marseille (France) | Barcelona (Spain)  Balearic sea darkest spot - "Sea of stars" 23:30  Sailing between sky and sea  Cagliari (Italy) 07:30  Capri bay - "Swing symphony" 06:30  Naples (Italy) 09:00  Rome-Civitavecchia (Italy) 08:00  Pelagos sanctuary - "Cetacean echoes" 23:00  Genoa (Italy) 08:30  Marseille (France) 09:00 |

# Costa Toscana, 8 days - 7 nights

Embarkation in Barcelona, Civitavecchia, Genoa and Marseille

#### **ITINERARY**

| Days              | Port                                       | Arr.  | Depart. |
|-------------------|--------------------------------------------|-------|---------|
| <b>1</b> st ♀     | Savona (Italy)                             |       | 16:30   |
| 2nd Q             | Marseille (France)                         | 08:00 | 16:00   |
| <b>Ů</b>          | Balearic sea darkest spot - "Sea of stars" | 23:30 | 00:30   |
| 3rd 💡             | Barcelona (Spain)                          | 09:00 | 19:00   |
| 4 <sup>th</sup>   | Sailing between sky and sea                |       |         |
| 5 <sup>th</sup> 💡 | La Goulette-Tunis (Tunisia)                | 09:00 | 16:00   |
| 6 <sup>th</sup> 💡 | Palermo (Italy)                            | 08:00 | 16:30   |
| 7th               | Rome-Civitavecchia (Italy)                 | 08:00 | 18:30   |
| <b>Ů</b>          | Pelagos sanctuary - "Cetacean echoes"      | 23:00 | 24:00   |
| 8 <sup>th</sup> 🥹 | Savona (Italy)                             | 08:30 |         |