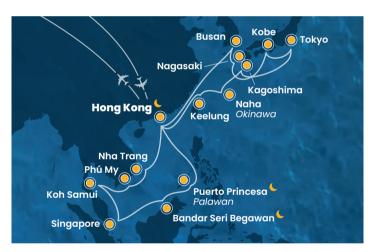

(Japan)                                            |   | 08:00 | 18:00   |
| 27 <sup>th</sup> Tues              | 9 | Busan (South Korea)                                         |   | 07:00 | 17:00   |
| 28 <sup>th</sup> -29 <sup>th</sup> |   | Sailing between sky and sea (2 days)                        |   |       |         |
| 30 <sup>th</sup> Fri               | 9 | <b>Hong Kong</b><br>Transfer to the airport for the return. |   | 10:00 |         |
| 31st Sat                           |   | Arrival                                                     |   |       |         |
|                                    |   |                                                             |   |       |         |

Vietnam, Thailand, Singapore, Brunei, Philippines, China, Taiwan, Japan and South Korea



### **DEPARTURES FROM HONG KONG**



 $\textbf{C|Club Discount:} \ take \ advantage \ of \ an \ immediate \ discount \ of 5\% \ to \ 20\% \ when \ you \ join \ the \ C|Club. \ Find \ out \ about \ all \ the \ special \ departures \ on \ www.costacruises.eu/c-club.$ 

For details on the regulation of the holiday package please consult our general terms & condition at the page www.costacruises.eu/contractual-conditions or your travel agency.

Check flight availability with your travel agent.

Long stopover or more than one day.

Find out more and book our excursions before you leave on www.costacruises.eu/excursions or through your travel agent.



















Costa Deliziosa, 135 days 27 November 2026 departure from Barcelona



Europe, Azores, North America, Oceania, Asia, Indian Oce