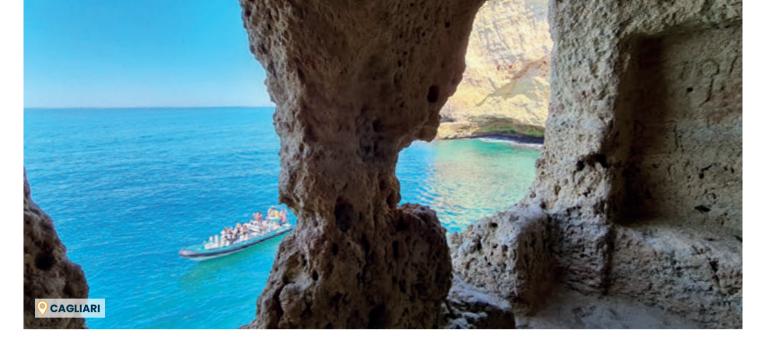

#### **ITINERARY**

| Port                                       | Arr.                                                                                                                                                                                                                                                             | Depart.                                                                                                                                                                                                                                                                                                          |
|--------------------------------------------|------------------------------------------------------------------------------------------------------------------------------------------------------------------------------------------------------------------------------------------------------------------|------------------------------------------------------------------------------------------------------------------------------------------------------------------------------------------------------------------------------------------------------------------------------------------------------------------|
| Barcelona (Spain)                          |                                                                                                                                                                                                                                                                  | 18:00                                                                                                                                                                                                                                                                                                            |
| Balearic sea darkest spot - "Sea of stars" | 23:30                                                                                                                                                                                                                                                            | 00:30                                                                                                                                                                                                                                                                                                            |
| Sailing between sky and sea                |                                                                                                                                                                                                                                                                  |                                                                                                                                                                                                                                                                                                                  |
| Cagliari (Italy)                           | 07:30                                                                                                                                                                                                                                                            | 16:00                                                                                                                                                                                                                                                                                                            |
| Capri bay - "Swing symphony"               | 06:30                                                                                                                                                                                                                                                            | 07:30                                                                                                                                                                                                                                                                                                            |
| Naples (Italy)                             | 09:00                                                                                                                                                                                                                                                            | 19:00                                                                                                                                                                                                                                                                                                            |
| Rome-Civitavecchia (Italy)                 | 08:00                                                                                                                                                                                                                                                            | 18:30                                                                                                                                                                                                                                                                                                            |
| Pelagos sanctuary - "Cetacean echoes"      | 23:00                                                                                                                                                                                                                                                            | 24:00                                                                                                                                                                                                                                                                                                            |
| Genoa (Italy)                              | 08:30                                                                                                                                                                                                                                                            | 17:00                                                                                                                                                                                                                                                                                                            |
| Marseille (France)                         | 09:00                                                                                                                                                                                                                                                            | 18:00                                                                                                                                                                                                                                                                                                            |
| Barcelona (Spain)                          | 08:00                                                                                                                                                                                                                                                            |                                                                                                                                                                                                                                                                                                                  |
|                                            | Barcelona (Spain)  Balearic sea darkest spot - "Sea of stars"  Sailing between sky and sea  Cagliari (Italy)  Capri bay - "Swing symphony"  Naples (Italy)  Rome-Civitavecchia (Italy)  Pelagos sanctuary - "Cetacean echoes"  Genoa (Italy)  Marseille (France) | Barcelona (Spain)  Balearic sea darkest spot - "Sea of stars" 23:30  Sailing between sky and sea  Cagliari (Italy) 07:30  Capri bay - "Swing symphony" 06:30  Naples (Italy) 09:00  Rome-Civitavecchia (Italy) 08:00  Pelagos sanctuary - "Cetacean echoes" 23:00  Genoa (Italy) 08:30  Marseille (France) 09:00 |

#### **ITINERARY**

| Port                                       | Arr.                                                                                                                                                                                                                                                    | Depart.                                                                                                                                                                                                                                                                                                          |
|--------------------------------------------|---------------------------------------------------------------------------------------------------------------------------------------------------------------------------------------------------------------------------------------------------------|------------------------------------------------------------------------------------------------------------------------------------------------------------------------------------------------------------------------------------------------------------------------------------------------------------------|
| Barcelona (Spain)                          |                                                                                                                                                                                                                                                         | 18:00                                                                                                                                                                                                                                                                                                            |
| Balearic sea darkest spot - "Sea of stars" | 23:30                                                                                                                                                                                                                                                   | 00:30                                                                                                                                                                                                                                                                                                            |
| Sailing between sky and sea                |                                                                                                                                                                                                                                                         |                                                                                                                                                                                                                                                                                                                  |
| Cagliari (Italy)                           | 07:00                                                                                                                                                                                                                                                   | 16:00                                                                                                                                                                                                                                                                                                            |
| Capri bay - "Swing symphony"               | 06:30                                                                                                                                                                                                                                                   | 07:30                                                                                                                                                                                                                                                                                                            |
| Naples (Italy)                             | 09:00                                                                                                                                                                                                                                                   | 19:00                                                                                                                                                                                                                                                                                                            |
| Rome-Civitavecchia (Italy)                 | 08:00                                                                                                                                                                                                                                                   | 19:00                                                                                                                                                                                                                                                                                                            |
| Pelagos sanctuary - "Cetacean echoes"      | 23:00                                                                                                                                                                                                                                                   | 24:00                                                                                                                                                                                                                                                                                                            |
| Genoa (Italy)                              | 08:30                                                                                                                                                                                                                                                   | 18:00                                                                                                                                                                                                                                                                                                            |
| Marseille (France)                         | 09:00                                                                                                                                                                                                                                                   | 18:00                                                                                                                                                                                                                                                                                                            |
| Barcelona (Spain)                          | 08:00                                                                                                                                                                                                                                                   |                                                                                                                                                                                                                                                                                                                  |
|                                            | Barcelona (Spain) Balearic sea darkest spot - "Sea of stars" Bailing between sky and sea Cagliari (Italy) Capri bay - "Swing symphony" Naples (Italy) Rome-Civitavecchia (Italy) Pelagos sanctuary - "Cetacean echoes" Genoa (Italy) Marseille (France) | Barcelona (Spain)  Balearic sea darkest spot - "Sea of stars" 23:30  Sailing between sky and sea  Cagliari (Italy) 07:00  Capri bay - "Swing symphony" 06:30  Naples (Italy) 09:00  Rome-Civitavecchia (Italy) 08:00  Pelagos sanctuary - "Cetacean echoes" 23:00  Genoa (Italy) 08:30  Marseille (France) 09:00 |