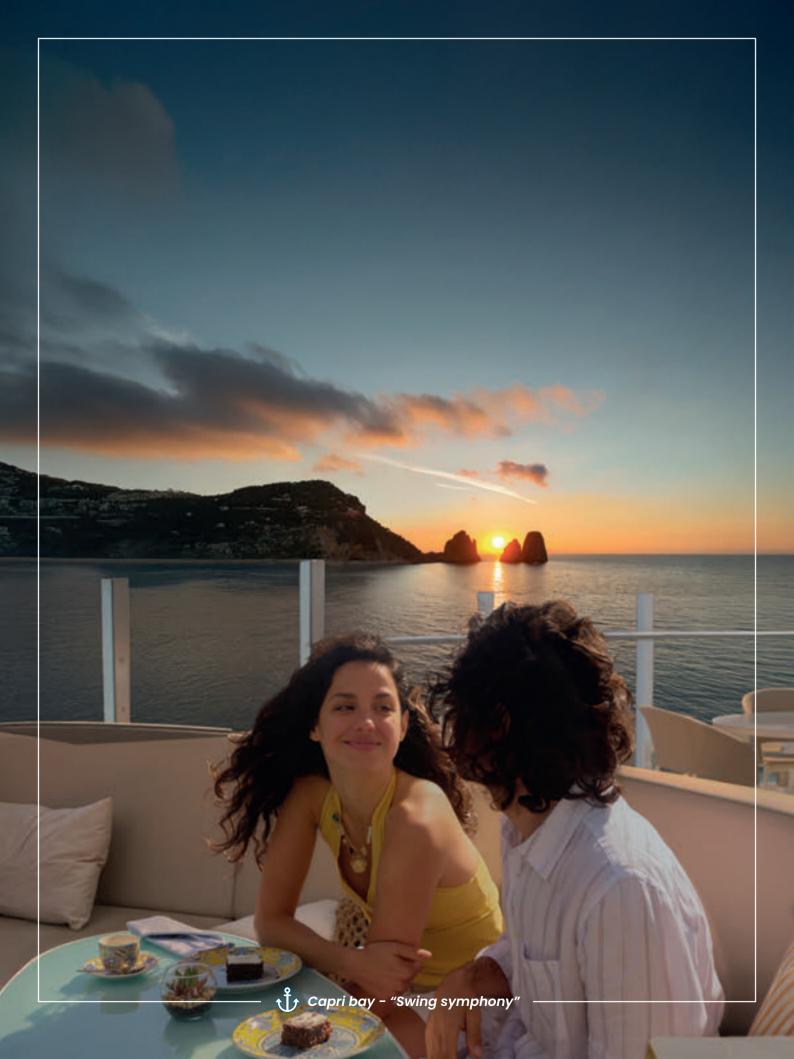

Immerse yourself in the timeless atmosphere of the **Mediterranean**. On land, admire artistic treasures, experience the warmth of picturesque villages and stroll through the alleys of ancient towns. Then, when you get back on board, the journey to our Sea Destinations begins, where the scenery changes constantly while sailing. On Capri, start the day with a typical **"Swing symphony"** at dawn: the ship slows down, enjoy

Neapolitan coffee and torta caprese while before you the Faraglioni emerge from the sea like natural works of art. When night falls on Mykonos and the ship pulls into the bay, the fun moves on board: an unforgettable "Sea party" ignites the evening with lights and colours reminiscent of the beaches and houses of the island, while the rhythm of DJ sets guides you to dance until late into the night. Discover the wild charm of Northern Europe: be enchanted by the majestic fjords, rushing waterfalls and pristine landscapes that meet the horizon. Slowly cross the Geirangerfjord and admire the spectacle of the "Seven sisters" up close as you listen to fairy tales and Nordic legends. Then, when you sail into the darkest part of the Baltic Sea, look up into a "Sea of stars" to discover the secrets of planets and constellations. Find yourself face to face with the paradisiacal landscapes of the Caribbean: delve into the forest and swim among colourful corals and fish. From the ship, stationed in the bay of Martinique, the "Martinique fest tribute" comes to life with soft lighting, smoke and an