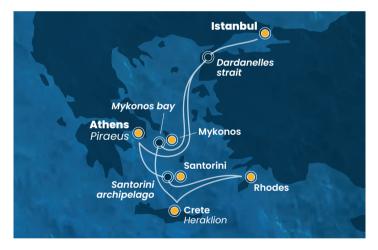

# **Undiscovered Greece**

Costa Fortuna, 8 days - 7 nights

Embarkation in Piraeus and Istanbul

#### **ITINERARY**

| Days                   | Port                                     | Arr.  | Depart. |
|------------------------|------------------------------------------|-------|---------|
| 1 <sup>st</sup> Fri    | Athens-Piraeus (Greece)                  |       | 23:00   |
| 2 <sup>nd</sup> Sat    | Sailing between sky and sea              |       |         |
|                        | Dardanelles strait - "Dervishes show"    | 17:00 | 19:00   |
| 3 <sup>rd</sup> Sun    | Istanbul (Turkey)                        | 07:00 | 18:00   |
| 4 <sup>th</sup> Mon    | Mykonos (Greece)                         | 15:00 | 23:00   |
| <b>4</b> MON           | Mykonos bay - "Sea party"                | 23:15 | 01:30   |
| 5 <sup>th</sup> Tues 💡 | Crete-Heraklion (Greece)                 | 09:00 | 19:00   |
| 6 <sup>th</sup> Wed 🥹  | Rhodes (Greece)                          | 07:00 | 18:00   |
| 7th Thurs              | Santorini (Greece)                       | 08:00 | 18:00   |
| 7 <sup>th</sup> Thurs  | Santorini archipelago - "Endless sunset" | 19:00 | 21:00   |
| 8 <sup>th</sup> Fri    | Athens-Piraeus (Greece)                  | 07:00 |         |