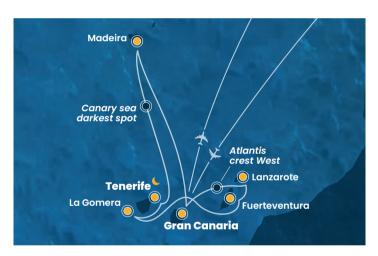

## **Atlantic Oases**

Costa Fortuna, 8 days - 7 nights

Embarkation in Gran Canaria and Tenerife

### ITINERARY

| Days                   | Port                                                                        | Arr.  | Depart. |
|------------------------|-----------------------------------------------------------------------------|-------|---------|
| 1 <sup>st</sup> Fri    | Departure by flight to Gran Canaria.<br>Arrival and transfer to boarding at |       |         |
|                        | Gran Canaria (Canary Islands)                                               |       | 22:00   |
| 2 <sup>nd</sup> Sat    | Sailing between sky and sea                                                 |       |         |
| 3 <sup>rd</sup> Sun    | Madeira                                                                     | 07:00 | 17:00   |
| Ja Sun                 | Canary sea darkest spot - "Sea of stars"                                    | 23:30 | 00:30   |
| 4 <sup>th</sup> Mon    | Tenerife (Canary Islands)                                                   | 10:00 | 22:00   |
| 5 <sup>th</sup> Tues 💡 | La Gomera (Canary Islands)                                                  | 08:00 | 18:00   |
| 6 <sup>th</sup> Wed    | Fuerteventura (Canary Islands)                                              | 09:00 | 20:00   |
| 7th The                | Lanzarote (Canary Islands)                                                  | 08:00 | 18:00   |
| 7 <sup>th</sup> Thurs  | Atlantis crest West - "The lost kingdom"                                    | 22:30 | 24:00   |
| 8 <sup>th</sup> Fri    | Gran Canaria (Canary Islands) Transfer to the airport for the return.       | 05:00 |         |

### O Portugal and Canary Islands

### **DEPARTURES FROM GRAN CANARIA**

| 2026    |   |   |    |          |   |       |       |    |    |    |
|---------|---|---|----|----------|---|-------|-------|----|----|----|
| JANUARY | _ | 9 | 23 | FEBRUARY | 6 | 20 27 | MARCH | 13 | 20 | 27 |
| APRIL   | 3 |   |    |          |   |       |       |    |    |    |