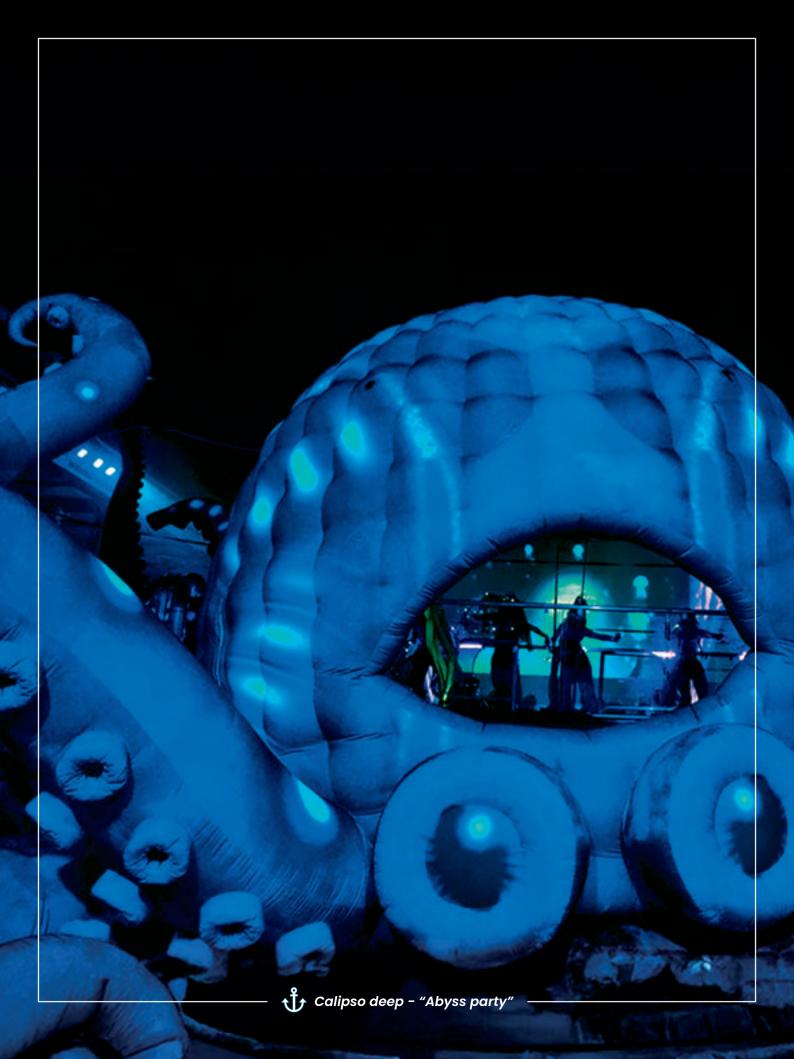

#### **ITINERARY**

| Days                  |          | Port                                     | Arr.  | Depart. |
|-----------------------|----------|------------------------------------------|-------|---------|
| 1st Sat               | <b>Q</b> | Venice-Marghera (Italy)                  |       | 17:00   |
|                       | ψ        | Venice lagoon - "Summer Carnival"        | 17:30 | 19:00   |
| 2 <sup>nd</sup> Sun   | 9        | Bari (Italy)                             | 14:00 | 20:00   |
| 3 <sup>rd</sup> Mon   |          | Sailing between sky and sea              |       |         |
| 3.ª MOH               | ψ        | Calipso deep - "Abyss party"             | 23:00 | 01:30   |
| 4 <sup>th</sup> Tues  | 9        | Crete-Souda (Greece)                     | 09:00 | 19:00   |
| 5 <sup>th</sup> Wed   | 9        | Mykonos (Greece)                         | 08:00 | 19:00   |
| 6 <sup>th</sup> Thurs | 9        | Olympia-Katakolon (Greece)               | 12:00 | 18:00   |
| o" murs               | ψ        | Ionian sea darkest spot - "Sea of stars" | 23:30 | 00:30   |
| 7 <sup>th</sup> Fri   |          | Sailing between sky and sea              |       |         |
| 8 <sup>th</sup> Sat   | 9        | Venice-Marghera (Italy)                  | 08:00 |         |

Sea Destinations for the "Between Myths and the Splendours of Nature" itinerary will be active from 31/05/25 to 27/09/25. There may be changes to the Sea Destinations or, in some cases, they may be cancelled due to unfavourable sea conditions and/or exceptional circumstances. To be kept informed of any changes, we recommend that you consult the daily program Oggi a bordo.