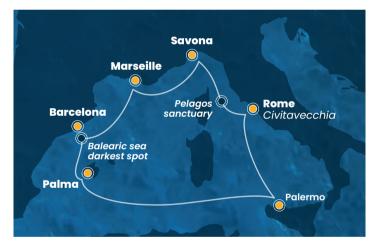

## A Sea of a Thousand Stories

Costa Toscana, 8 or 9 days - 7 or 8 nights

Embarkation in Barcelona, Palma, Civitavecchia, Savona and Marseille

( ) Balearic Islands, Italy and France

### **ITINERARY**

| Days              | Port                                       | Arr.  | Depart. |
|-------------------|--------------------------------------------|-------|---------|
| ]st               | Barcelona (Spain)                          |       | 18:30   |
| ู้เ               | Balearic sea darkest spot - "Sea of stars" | 23:30 | 00:30   |
| 2 <sup>nd</sup> Ç | Palma (Balearic Islands)                   | 08:00 | 18:00   |
| 3 <sup>rd</sup>   | Sailing between sky and sea                |       |         |
| 4 <sup>th</sup>   | Palermo (Italy)                            | 08:00 | 16:30   |
| 5 <sup>th</sup>   | Rome-Civitavecchia (Italy)                 | 08:30 | 19:00   |
|                   | Pelagos sanctuary - "Cetacean echoes"      | 23:00 | 24:00   |
| 6 <sup>th</sup> Ç | Savona (Italy)                             | 08:30 | 17:30   |
| 7 <sup>th</sup> Ç | Marseille (France)                         | 09:00 | 18:00   |
| 8 <sup>th</sup> Ç | Barcelona (Spain)                          | 08:30 |         |
|                   |                                            |       |         |

#### **ITINERARY**

| Days                  | Port                                                | Arr.  | Depart. |
|-----------------------|-----------------------------------------------------|-------|---------|
| lst Tues              | Barcelona (Spain)                                   |       | 18:30   |
| า lues                | Balearic sea darkest spot - "Sea of stars"          | 23:30 | 00:30   |
| 2 <sup>nd</sup> Wed   | lbiza (Balearic Islands)                            | 12:30 | 20:00   |
|                       | ) Ibiza bay - "Sunset party"                        | 20:30 | 22:00   |
| 3 <sup>rd</sup> Thurs | Sailing between sky and sea                         |       |         |
| 4 <sup>th</sup> Fri   | Palermo (Italy)                                     | 08:00 | 16:30   |
| 5 <sup>th</sup> Sat   | Rome-Civitavecchia (Italy)                          | 08:30 | 19:00   |
|                       | Pelagos sanctuary - "Cetacean echoes"               | 23:00 | 24:00   |
| 6 <sup>th</sup> Sun   | Savona (Italy)                                      | 08:30 | 17:30   |
| 7 <sup>th</sup> Mon   | Calanques national park bay -<br>"Symphony at dawn" | 06:00 | 07:00   |
| (                     | Marseille (France)                                  | 09:00 | 18:00   |
| 8 <sup>th</sup> Tues  | Barcelona (Spain)                                   | 08:30 |         |

#### **ITINERARY**

| Port                                       | Arr.                                                                                                                                                                                                                                                             | Depart.                                                                                                                                                                                                                                                                                                          |
|--------------------------------------------|------------------------------------------------------------------------------------------------------------------------------------------------------------------------------------------------------------------------------------------------------------------|------------------------------------------------------------------------------------------------------------------------------------------------------------------------------------------------------------------------------------------------------------------------------------------------------------------|
| Barcelona (Spain)                          |                                                                                                                                                                                                                                                                  | 18:00                                                                                                                                                                                                                                                                                                            |
| Balearic sea darkest spot - "Sea of stars" | 23:30                                                                                                                                                                                                                                                            | 00:30                                                                                                                                                                                                                                                                                                            |
| Sailing between sky and sea                |                                                                                                                                                                                                                                                                  |                                                                                                                                                                                                                                                                                                                  |
| Cagliari (Italy)                           | 07:30                                                                                                                                                                                                                                                            | 16:00                                                                                                                                                                                                                                                                                                            |
| Capri bay - "Swing symphony"               | 06:30                                                                                                                                                                                                                                                            | 07:30                                                                                                                                                                                                                                                                                                            |
| Naples (Italy)                             | 09:00                                                                                                                                                                                                                                                            | 19:00                                                                                                                                                                                                                                                                                                            |
| Rome-Civitavecchia (Italy)                 | 08:00                                                                                                                                                                                                                                                            | 18:30                                                                                                                                                                                                                                                                                                            |
| Pelagos sanctuary - "Cetacean echoes"      | 23:00                                                                                                                                                                                                                                                            | 24:00                                                                                                                                                                                                                                                                                                            |
| Genoa (Italy)                              | 08:30                                                                                                                                                                                                                                                            | 17:00                                                                                                                                                                                                                                                                                                            |
| Marseille (France)                         | 09:00                                                                                                                                                                                                                                                            | 18:00                                                                                                                                                                                                                                                                                                            |
| Barcelona (Spain)                          | 08:00                                                                                                                                                                                                                                                            |                                                                                                                                                                                                                                                                                                                  |
|                                            | Barcelona (Spain)  Balearic sea darkest spot - "Sea of stars"  Sailing between sky and sea  Cagliari (Italy)  Capri bay - "Swing symphony"  Naples (Italy)  Rome-Civitavecchia (Italy)  Pelagos sanctuary - "Cetacean echoes"  Genoa (Italy)  Marseille (France) | Barcelona (Spain)  Balearic sea darkest spot - "Sea of stars" 23:30  Sailing between sky and sea  Cagliari (Italy) 07:30  Capri bay - "Swing symphony" 06:30  Naples (Italy) 09:00  Rome-Civitavecchia (Italy) 08:00  Pelagos sanctuary - "Cetacean echoes" 23:00  Genoa (Italy) 08:30  Marseille (France) 09:00 |

#### **ITINERARY**

| Days                    | Port                                                | Arr.  | Depart. |
|-------------------------|-----------------------------------------------------|-------|---------|
| 1 <sup>st</sup> Mon     | Barcelona (Spain)                                   |       | 18:00   |
| 2 <sup>nd</sup> Tues    | Ibiza (Balearic Islands)                            | 12:30 | 20:00   |
| J™ Tues 🕏               | Ibiza bay - "Sunset party"                          | 20:30 | 22:00   |
| 3 <sup>rd</sup> Wed     | Sailing between sky and sea                         |       |         |
| 4 <sup>th</sup> Thurs 💡 | Palermo (Italy)                                     | 08:00 | 16:30   |
| 5 <sup>th</sup> Fri     | Rome-Civitavecchia (Italy)                          | 08:30 | 19:00   |
|                         | Pelagos sanctuary - "Cetacean echoes"               | 23:00 | 24:00   |
| 6 <sup>th</sup> Sat     | Savona (Italy)                                      | 08:30 | 18:00   |
| 7 <sup>th</sup> Sun     | Calanques national park bay -<br>"Symphony at dawn" | 06:00 | 07:00   |
| Q                       | Marseille (France)                                  | 08:30 | 18:30   |
| 8 <sup>th</sup> Mon 🤤   | Barcelona (Spain)                                   | 08:00 |         |

# Costa Toscana, 8 days - 7 nights

Embarkation in Barcelona, Civitavecchia, Genoa and Marseille

#### **ITINERARY**

| Port                                       | Arr.                                                                                                                                                                                                                                                    | Depart.                                                                                                                                                                                                                                                                                                          |
|--------------------------------------------|---------------------------------------------------------------------------------------------------------------------------------------------------------------------------------------------------------------------------------------------------------|------------------------------------------------------------------------------------------------------------------------------------------------------------------------------------------------------------------------------------------------------------------------------------------------------------------|
| Barcelona (Spain)                          |                                                                                                                                                                                                                                                         | 18:00                                                                                                                                                                                                                                                                                                            |
| Balearic sea darkest spot - "Sea of stars" | 23:30                                                                                                                                                                                                                                                   | 00:30                                                                                                                                                                                                                                                                                                            |
| Sailing between sky and sea                |                                                                                                                                                                                                                                                         |                                                                                                                                                                                                                                                                                                                  |
| Cagliari (Italy)                           | 07:00                                                                                                                                                                                                                                                   | 16:00                                                                                                                                                                                                                                                                                                            |
| Capri bay - "Swing symphony"               | 06:30                                                                                                                                                                                                                                                   | 07:30                                                                                                                                                                                                                                                                                                            |
| Naples (Italy)                             | 09:00                                                                                                                                                                                                                                                   | 19:00                                                                                                                                                                                                                                                                                                            |
| Rome-Civitavecchia (Italy)                 | 08:00                                                                                                                                                                                                                                                   | 19:00                                                                                                                                                                                                                                                                                                            |
| Pelagos sanctuary - "Cetacean echoes"      | 23:00                                                                                                                                                                                                                                                   | 24:00                                                                                                                                                                                                                                                                                                            |
| Genoa (Italy)                              | 08:30                                                                                                                                                                                                                                                   | 18:00                                                                                                                                                                                                                                                                                                            |
| Marseille (France)                         | 09:00                                                                                                                                                                                                                                                   | 18:00                                                                                                                                                                                                                                                                                                            |
| Barcelona (Spain)                          | 08:00                                                                                                                                                                                                                                                   |                                                                                                                                                                                                                                                                                                                  |
|                                            | Barcelona (Spain) Balearic sea darkest spot - "Sea of stars" Bailing between sky and sea Cagliari (Italy) Capri bay - "Swing symphony" Naples (Italy) Rome-Civitavecchia (Italy) Pelagos sanctuary - "Cetacean echoes" Genoa (Italy) Marseille (France) | Barcelona (Spain)  Balearic sea darkest spot - "Sea of stars" 23:30  Sailing between sky and sea  Cagliari (Italy) 07:00  Capri bay - "Swing symphony" 06:30  Naples (Italy) 09:00  Rome-Civitavecchia (Italy) 08:00  Pelagos sanctuary - "Cetacean echoes" 23:00  Genoa (Italy) 08:30  Marseille (France) 09:00 |

# A Sea of a Thousand Stories

Costa Smeralda, 8 or 9 days - 7 or 8 nights ( ) Tunisia, Italy and France

Embarkation in Barcelona, Civitavecchia, Savona and Marseille

#### **ITINERARY**

| Days              | Port                                       | Arr.  | Depart. |
|-------------------|--------------------------------------------|-------|---------|
| <b>]</b> st       | Barcelona (Spain)                          |       | 19:00   |
|                   | Balearic sea darkest spot - "Sea of stars" | 23:30 | 00:30   |
| 2 <sup>nd</sup>   | Sailing between sky and sea                |       |         |
| 3rd Ç             | La Goulette-Tunis (Tunisia)                | 08:00 | 16:00   |
| 4 <sup>th</sup> Ç | Palermo (Italy)                            | 08:00 | 16:30   |
| 5 <sup>th</sup>   | Rome-Civitavecchia (Italy)                 | 08:30 | 19:00   |
|                   | Pelagos sanctuary - "Cetacean echoes"      | 23:00 | 24:00   |
| 6 <sup>th</sup> Ç | Savona (Italy)                             | 08:30 | 17:30   |
| 7 <sup>th</sup> Ç | Marseille (France)                         | 09:00 | 18:00   |
| 8 <sup>th</sup> Ç | Barcelona (Spain)                          | 09:00 |         |
|                   |                                            |       |         |