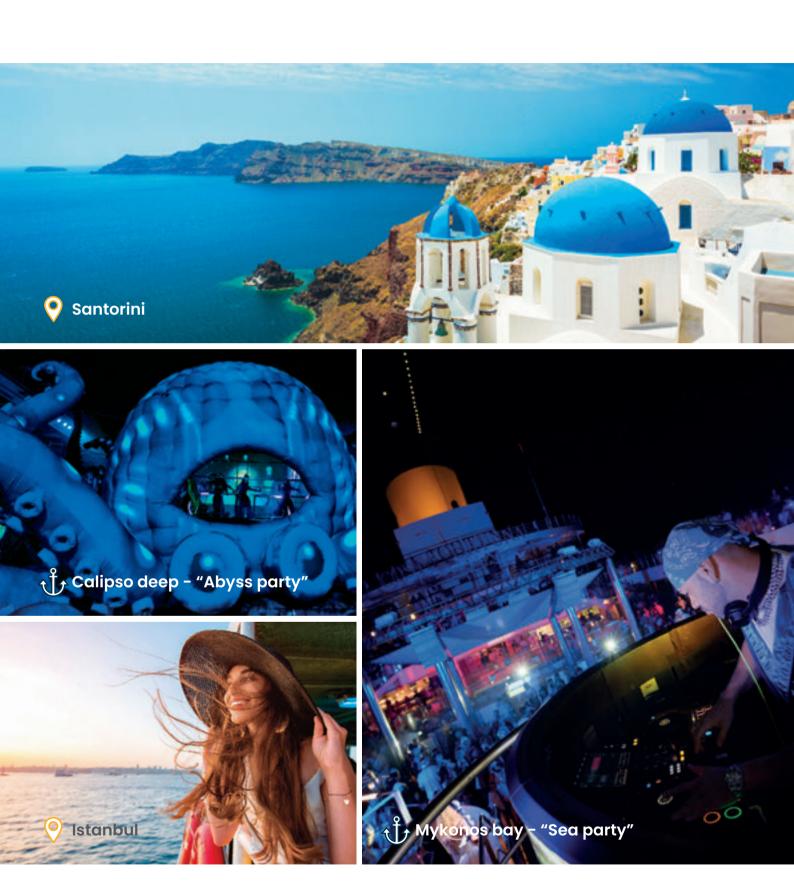

# **Undiscovered Greece**

Costa Fortuna, 8 days - 7 nights

Embarkation in Piraeus and Istanbul

#### **ITINERARY**

| Days                   | Port                                     | Arr.  | Depart. |
|------------------------|------------------------------------------|-------|---------|
| 1 <sup>st</sup> Fri    | Athens-Piraeus (Greece)                  |       | 23:00   |
| 2 <sup>nd</sup> Sat    | Sailing between sky and sea              |       |         |
|                        | Dardanelles strait - "Dervishes show"    | 17:00 | 19:00   |
| 3 <sup>rd</sup> Sun    | Istanbul (Turkey)                        | 07:00 | 18:00   |
| 4 <sup>th</sup> Mon    | Mykonos (Greece)                         | 15:00 | 23:00   |
| <b>4</b> MON           | Mykonos bay - "Sea party"                | 23:15 | 01:30   |
| 5 <sup>th</sup> Tues 💡 | Crete-Heraklion (Greece)                 | 09:00 | 19:00   |
| 6 <sup>th</sup> Wed 🥹  | Rhodes (Greece)                          | 07:00 | 18:00   |
| 7th Thurs              | Santorini (Greece)                       | 08:00 | 18:00   |
| 7 <sup>th</sup> Thurs  | Santorini archipelago - "Endless sunset" | 19:00 | 21:00   |
| 8 <sup>th</sup> Fri    | Athens-Piraeus (Greece)                  | 07:00 |         |

# Between Myths and the Splendours of Nature

Costa Deliziosa, 8 days - 7 nights

Embarkation in Marghera

( ) Italy and Greece

#### **ITINERARY**

| Days                  |          | Port                                     | Arr.  | Depart. |
|-----------------------|----------|------------------------------------------|-------|---------|
| 1st Sat               | <b>Q</b> | Venice-Marghera (Italy)                  |       | 17:00   |
|                       | ψ        | Venice lagoon - "Summer Carnival"        | 17:30 | 19:00   |
| 2 <sup>nd</sup> Sun   | 9        | Bari (Italy)                             | 14:00 | 20:00   |
| 3 <sup>rd</sup> Mon   |          | Sailing between sky and sea              |       |         |
| 3.ª MOH               | ψ        | Calipso deep - "Abyss party"             | 23:00 | 01:30   |
| 4 <sup>th</sup> Tues  | 9        | Crete-Souda (Greece)                     | 09:00 | 19:00   |
| 5 <sup>th</sup> Wed   | 9        | Mykonos (Greece)                         | 08:00 | 19:00   |
| 6 <sup>th</sup> Thurs | 9        | Olympia-Katakolon (Greece)               | 12:00 | 18:00   |
| o" murs               | ψ        | Ionian sea darkest spot - "Sea of stars" | 23:30 | 00:30   |
| 7 <sup>th</sup> Fri   |          | Sailing between sky and sea              |       |         |
| 8 <sup>th</sup> Sat   | 9        | Venice-Marghera (Italy)                  | 08:00 |         |

# Between Myths and the Splendours of Nature

Costa Deliziosa, 8 days - 7 nights

Embarkation in Marghera

#### **ITINERARY**

| Days                  |          | Port                                     | Arr.  | Depart. |
|-----------------------|----------|------------------------------------------|-------|---------|
| 1st Sat               | <b>Q</b> | Venice-Marghera (Italy)                  |       | 17:00   |
| I SUL                 | ψ        | Venice lagoon - "Summer Carnival"        | 17:30 | 19:00   |
| 2 <sup>nd</sup> Sun   | 9        | Bari (Italy)                             | 14:00 | 20:00   |
| 3 <sup>rd</sup> Mon   |          | Sailing between sky and sea              |       |         |
| 4 <sup>th</sup> Tues  | 9        | Santorini (Greece)                       | 06:00 | 20:00   |
| 5 <sup>th</sup> Wed   | 9        | Mykonos (Greece)                         | 08:00 | 19:00   |
| 5 wed                 | ψ        | Mykonos bay - "Sea party"                | 23:00 | 01:30   |
| 6 <sup>th</sup> Thurs | 9        | Olympia-Katakolon (Greece)               | 12:00 | 18:00   |
| o" murs               | ψ        | Ionian sea darkest spot - "Sea of stars" | 23:30 | 00:30   |
| 7 <sup>th</sup> Fri   |          | Sailing between sky and sea              |       |         |
| 8 <sup>th</sup> Sat   | 9        | Venice-Marghera (Italy)                  | 09:00 |         |