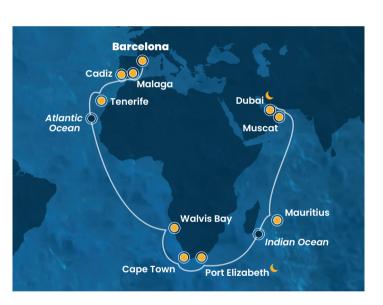

## A Sea of a Thousand Stories

Costa Toscana, 8 or 9 days - 7 or 8 nights

Embarkation in Barcelona, Palma, Civitavecchia, Savona and Marseille

( ) Balearic Islands, Italy and France

### **ITINERARY**

| Days              | Port                                       | Arr.  | Depart. |
|-------------------|--------------------------------------------|-------|---------|
| ]st               | Barcelona (Spain)                          |       | 18:30   |
| ู้เ               | Balearic sea darkest spot - "Sea of stars" | 23:30 | 00:30   |
| 2 <sup>nd</sup> Ç | Palma (Balearic Islands)                   | 08:00 | 18:00   |
| 3 <sup>rd</sup>   | Sailing between sky and sea                |       |         |
| 4 <sup>th</sup>   | Palermo (Italy)                            | 08:00 | 16:30   |
| 5 <sup>th</sup>   | Rome-Civitavecchia (Italy)                 | 08:30 | 19:00   |
|                   | Pelagos sanctuary - "Cetacean echoes"      | 23:00 | 24:00   |
| 6 <sup>th</sup> Ç | Savona (Italy)                             | 08:30 | 17:30   |
| 7 <sup>th</sup> Ç | Marseille (France)                         | 09:00 | 18:00   |
| 8 <sup>th</sup> Ç | Barcelona (Spain)                          | 08:30 |         |
|                   |                                            |       |         |