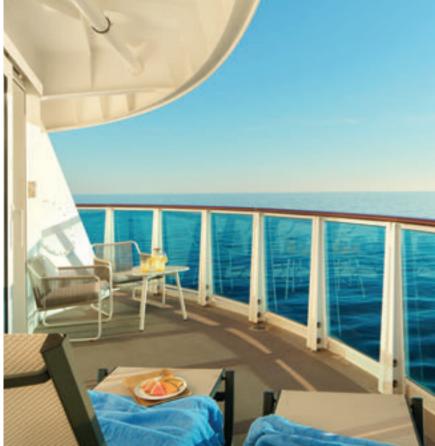

# Secure the Perfect Cabin.

You open your eyes, move the curtain and breathe in the fresh morning air: before you the ocean and ever-changing landscapes. From your cabin you will feel in complete harmony with nature.

**DISCOVER MORE** scan the QR code and access the web page

Every day you admire unique sunsets, ever-changing natural landscapes and star-studded night skies. From your sun lounger you enjoy the sea breeze and capture the moment with a photo. It is your balcony cabin: an oasis overlooking the sea, just for you.

Resting well is essential for a perfect holiday. That is why our cabins offer the utmost comfort and guarantee a wake-up call fit for a king. Spacious, bright and refined, they are available in different types: interior, sea view, with balcony or Suite.