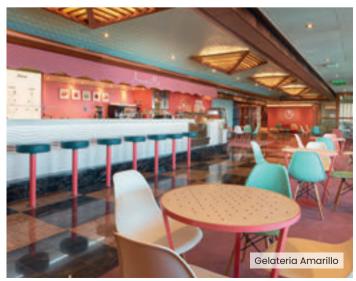

## Landing on the Island of Taste.

An unmissable culinary experience in a refined and exclusive ambience inspired by the sea. Welcome to the Archipelago Restaurant.

Tasting the flavours of the destinations is even more enthralling in an environment of innovative and sustainable design inspired by the sea. Because for us, exploring new places is an experience that involves all the senses. At the Archipelago Restaurant, experience a unique culinary journey through three exclusive menus created by three internationally renowned chefs: **Bruno Barbieri**, **Hélène Darroze** and **Ángel León**. All this in a special atmosphere, surrounded by natural wooden sculptures shaped by the sea and its waves. Every time you dine at the Archipelago Restaurant, you will also have the opportunity to support the initiatives of the **Costa Crociere Foundation**, contributing to the protection of the marine environment. Part of the proceeds will in fact go to support the Foundation's projects. An authentic "journey within a journey" combining sustainability and haute cuisine.