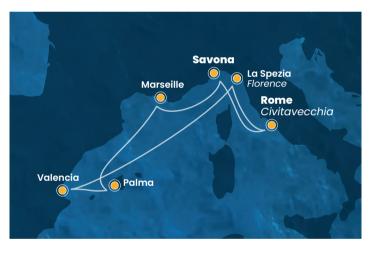

# **Harmony of Colours and Flavours**

Costa Pacifica, 8 or 9 days - 7 or 8 nights Embarkation in Savona and Civitavecchia

( ) France, Balearic Islands, Spain and Italy

#### **ITINERARY**

| Days            |   | Port                        | Arr.  | Depart. |
|-----------------|---|-----------------------------|-------|---------|
| <b>]</b> st     | 0 | Savona (Italy)              |       | 16:30   |
| 2 <sup>nd</sup> | 9 | Marseille (France)          | 07:30 | 15:30   |
| 3rd             | 9 | Palma (Balearic Islands)    | 10:00 | 20:00   |
| 4 <sup>th</sup> | 9 | Valencia (Spain)            | 09:00 | 17:00   |
| 5 <sup>th</sup> |   | Sailing between sky and sea |       |         |
| 6 <sup>th</sup> | 9 | La Spezia-Florence (Italy)  | 08:00 | 19:00   |
| 7 <sup>th</sup> | 9 | Rome-Civitavecchia (Italy)  | 08:00 | 18:30   |
| 8 <sup>th</sup> | 9 | Savona (Italy)              | 08:30 |         |
|                 |   |                             |       |         |