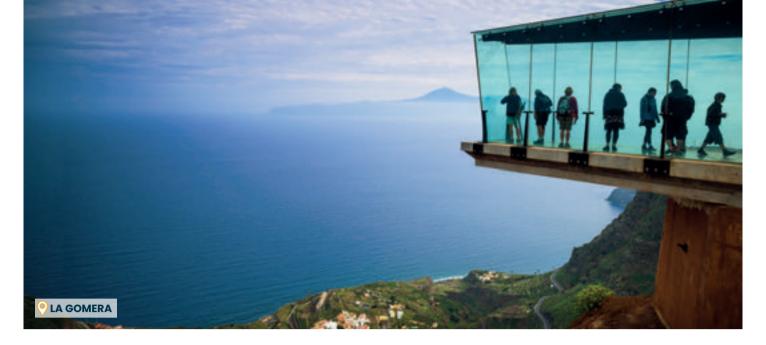

## **Atlantic Oases**

Costa Fortuna, 8 days - 7 nights

Embarkation in Gran Canaria and Tenerife

### ITINERARY

| Days                   | Port                                                                        | Arr.  | Depart. |
|------------------------|-----------------------------------------------------------------------------|-------|---------|
| 1 <sup>st</sup> Fri    | Departure by flight to Gran Canaria.<br>Arrival and transfer to boarding at |       |         |
|                        | Gran Canaria (Canary Islands)                                               |       | 22:00   |
| 2 <sup>nd</sup> Sat    | Sailing between sky and sea                                                 |       |         |
| 3 <sup>rd</sup> Sun    | Madeira                                                                     | 07:00 | 17:00   |
| Ja Sun                 | Canary sea darkest spot - "Sea of stars"                                    | 23:30 | 00:30   |
| 4 <sup>th</sup> Mon    | Tenerife (Canary Islands)                                                   | 10:00 | 22:00   |
| 5 <sup>th</sup> Tues 💡 | La Gomera (Canary Islands)                                                  | 08:00 | 18:00   |
| 6 <sup>th</sup> Wed    | Fuerteventura (Canary Islands)                                              | 09:00 | 20:00   |
| 7th The                | Lanzarote (Canary Islands)                                                  | 08:00 | 18:00   |
| 7 <sup>th</sup> Thurs  | Atlantis crest West - "The lost kingdom"                                    | 22:30 | 24:00   |
| 8 <sup>th</sup> Fri    | Gran Canaria (Canary Islands) Transfer to the airport for the return.       | 05:00 |         |