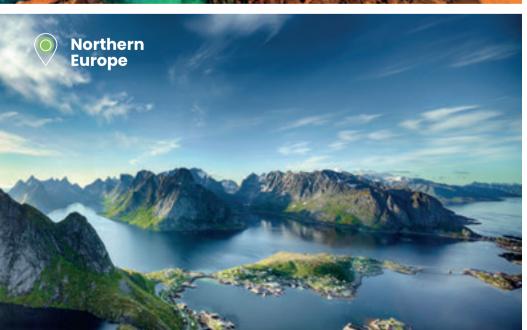

From the timeless landscapes of the eastern and western Mediterranean to the lively rhythms of the Caribbean and the Arab Emirates' "Arabian Nights" atmospheres. From the majestic nature of Northern Europe to the fascinating contrasts of the Orient, to the Grand Cruises and the World Tour: we will accompany you on a discovery of surprising and out-of-the-ordinary places.

Neapolitan coffee and torta caprese while before you the Faraglioni emerge from the sea like natural works of art. When night falls on Mykonos and the ship pulls into the bay, the fun moves on board: an unforgettable "Sea party" ignites the evening with lights and colours reminiscent of the beaches and houses of the island, while the rhythm of DJ sets guides you to dance until late into the night. Discover the wild charm of Northern Europe: be enchanted by the majestic fjords, rushing waterfalls and pristine landscapes that meet the horizon. Slowly cross the Geirangerfjord and admire the spectacle of the "Seven sisters" up close as you listen to fairy tales and Nordic legends. Then, when you sail into the darkest part of the Baltic Sea, look up into a "Sea of stars" to discover the secrets of planets and constellations. Find yourself face to face with the paradisiacal landscapes of the Caribbean: delve into the forest and swim among colourful corals and fish. From the ship, stationed in the bay of Martinique, the "Martinique fest tribute" comes to life with soft lighting, smoke and an

# **Viking Fierceness**

**ITINERARY** 

Costa Diadema, 8 days - 7 nights Embarkation in Kiel and Copenhagen

| Days                  | Port                                       | Arr.  | Depart. |
|-----------------------|--------------------------------------------|-------|---------|
| 1 <sup>st</sup> Fri   | Ciel (Germany)                             |       | 19:30   |
| 2 <sup>nd</sup> Sat   | Openhagen (Denmark)                        | 10:00 | 18:00   |
| Z™ Sat                | 🖐 Baltic sea darkest spot - "Sea of stars" | 23:30 | 00:30   |
| 3 <sup>rd</sup> Sun   | Sailing between sky and sea                |       |         |
|                       | O Hellesylt (Norway)                       | 08:30 | 09:30   |
| 4 <sup>th</sup> Mon   | 🖒 Geiranger fjord - "Seven sisters"        | 10:00 | 11:00   |
|                       | Geiranger (Norway)                         | 11:30 | 19:30   |
| Eth Turan             | O Bergen (Norway)                          | 10:30 | 20:30   |
| 5 <sup>th</sup> Tues  | 🖐 Norwegian sea - "Friluftsliv meditation  | 21:00 | 22:00   |
| 6 <sup>th</sup> Wed   | Stavanger (Norway)                         | 09:00 | 18:00   |
| 7 <sup>th</sup> Thurs | Sailing between sky and sea                |       |         |
| 8 <sup>th</sup> Fri   | Kiel (Germany)                             | 08:00 |         |