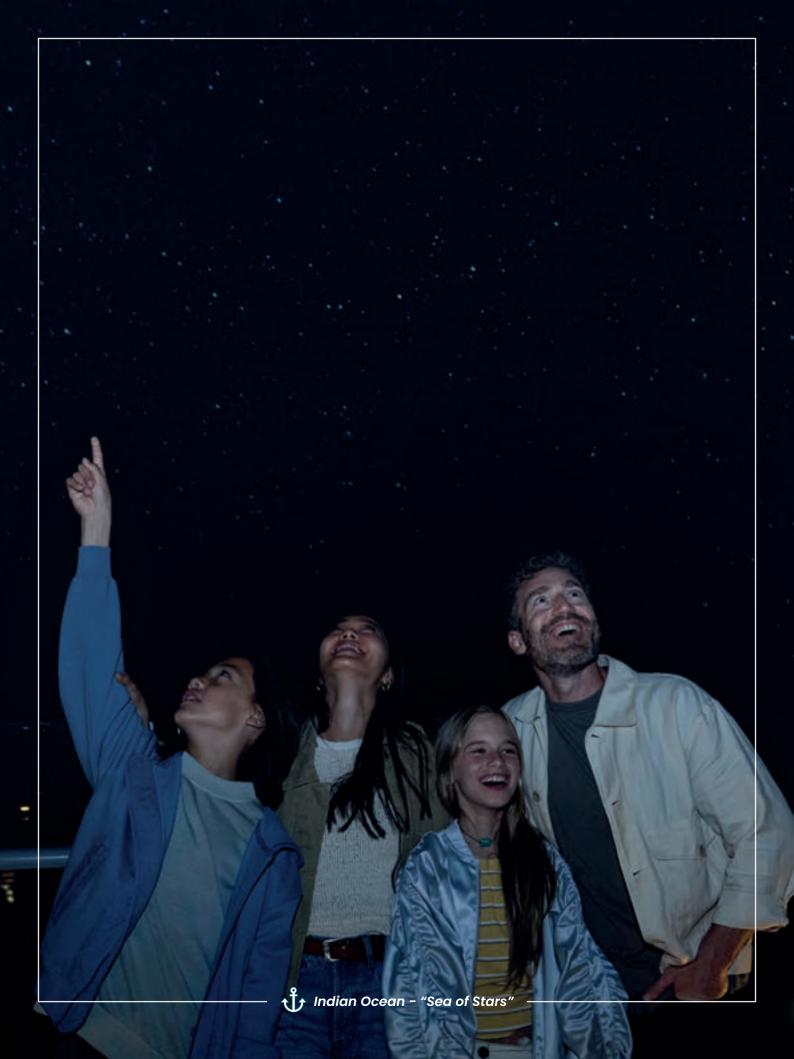

Neapolitan coffee and torta caprese while before you the Faraglioni emerge from the sea like natural works of art. When night falls on Mykonos and the ship pulls into the bay, the fun moves on board: an unforgettable "Sea party" ignites the evening with lights and colours reminiscent of the beaches and houses of the island, while the rhythm of DJ sets guides you to dance until late into the night. Discover the wild charm of Northern Europe: be enchanted by the majestic fjords, rushing waterfalls and pristine landscapes that meet the horizon. Slowly cross the Geirangerfjord and admire the spectacle of the "Seven sisters" up close as you listen to fairy tales and Nordic legends. Then, when you sail into the darkest part of the Baltic Sea, look up into a "Sea of stars" to discover the secrets of planets and constellations. Find yourself face to face with the paradisiacal landscapes of the Caribbean: delve into the forest and swim among colourful corals and fish. From the ship, stationed in the bay of Martinique, the "Martinique fest tribute" comes to life with soft lighting, smoke and an