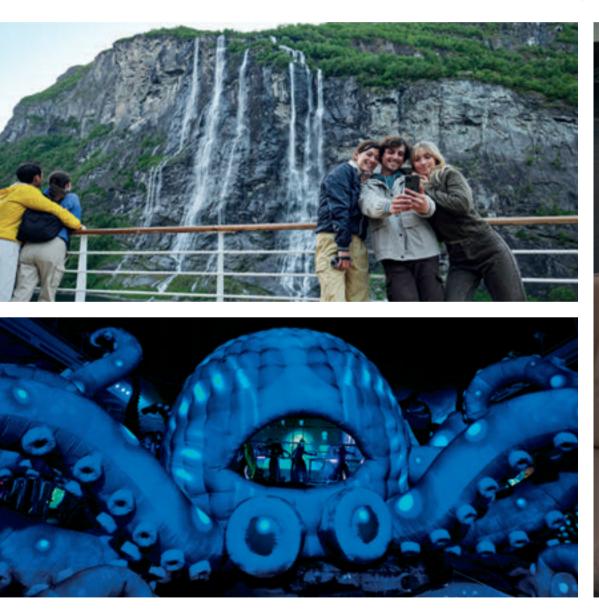

# Enjoy Every Moment.

From the pool to parties and theatre shows: every moment on board is an opportunity to have fun.

We know that everyone has their own way of having fun, which is why on board you will find a wide variety of experiences designed to suit all tastes and preferences. Whether you are travelling with your other half, with friends or family, every moment will be special.

You can watch **spectacular acrobatic performances** in the theatre, or **immerse yourself in exciting shows** with astonishing sets. If you are a lover of nightlife, **disco nights, animated by top DJs**, will keep you dancing until late at night. And for those who like to party, there will be **theme parties** every night on board. We assure you: on board, there will never be a dull moment.

The only problem will be being able to choose which experience to live first!