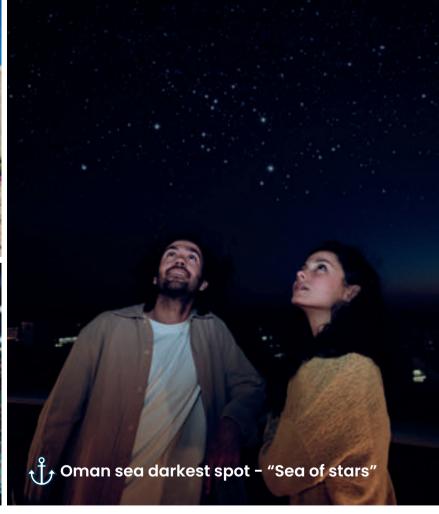

Neapolitan coffee and torta caprese while before you the Faraglioni emerge from the sea like natural works of art. When night falls on Mykonos and the ship pulls into the bay, the fun moves on board: an unforgettable "Sea party" ignites the evening with lights and colours reminiscent of the beaches and houses of the island, while the rhythm of DJ sets guides you to dance until late into the night. Discover the wild charm of Northern Europe: be enchanted by the majestic fjords, rushing waterfalls and pristine landscapes that meet the horizon. Slowly cross the Geirangerfjord and admire the spectacle of the "Seven sisters" up close as you listen to fairy tales and Nordic legends. Then, when you sail into the darkest part of the Baltic Sea, look up into a "Sea of stars" to discover the secrets of planets and constellations. Find yourself face to face with the paradisiacal landscapes of the Caribbean: delve into the forest and swim among colourful corals and fish. From the ship, stationed in the bay of Martinique, the "Martinique fest tribute" comes to life with soft lighting, smoke and an