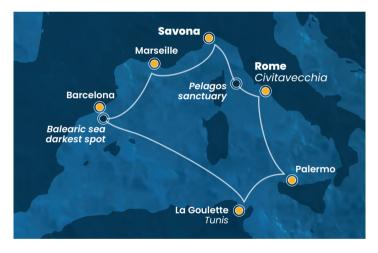

## A Sea of a Thousand Stories

Costa Toscana, 8 or 9 days - 7 or 8 nights

Embarkation in Barcelona, Palma, Civitavecchia, Savona and Marseille

( ) Balearic Islands, Italy and France

### **ITINERARY**

| Days              | Port                                       | Arr.  | Depart. |
|-------------------|--------------------------------------------|-------|---------|
| ]st               | Barcelona (Spain)                          |       | 18:30   |
| ู้เ               | Balearic sea darkest spot - "Sea of stars" | 23:30 | 00:30   |
| 2 <sup>nd</sup> Ç | Palma (Balearic Islands)                   | 08:00 | 18:00   |
| 3 <sup>rd</sup>   | Sailing between sky and sea                |       |         |
| 4 <sup>th</sup>   | Palermo (Italy)                            | 08:00 | 16:30   |
| 5 <sup>th</sup>   | Rome-Civitavecchia (Italy)                 | 08:30 | 19:00   |
|                   | Pelagos sanctuary - "Cetacean echoes"      | 23:00 | 24:00   |
| 6 <sup>th</sup> Ç | Savona (Italy)                             | 08:30 | 17:30   |
| 7 <sup>th</sup> Ç | Marseille (France)                         | 09:00 | 18:00   |
| 8 <sup>th</sup> Ç | Barcelona (Spain)                          | 08:30 |         |
|                   |                                            |       |         |