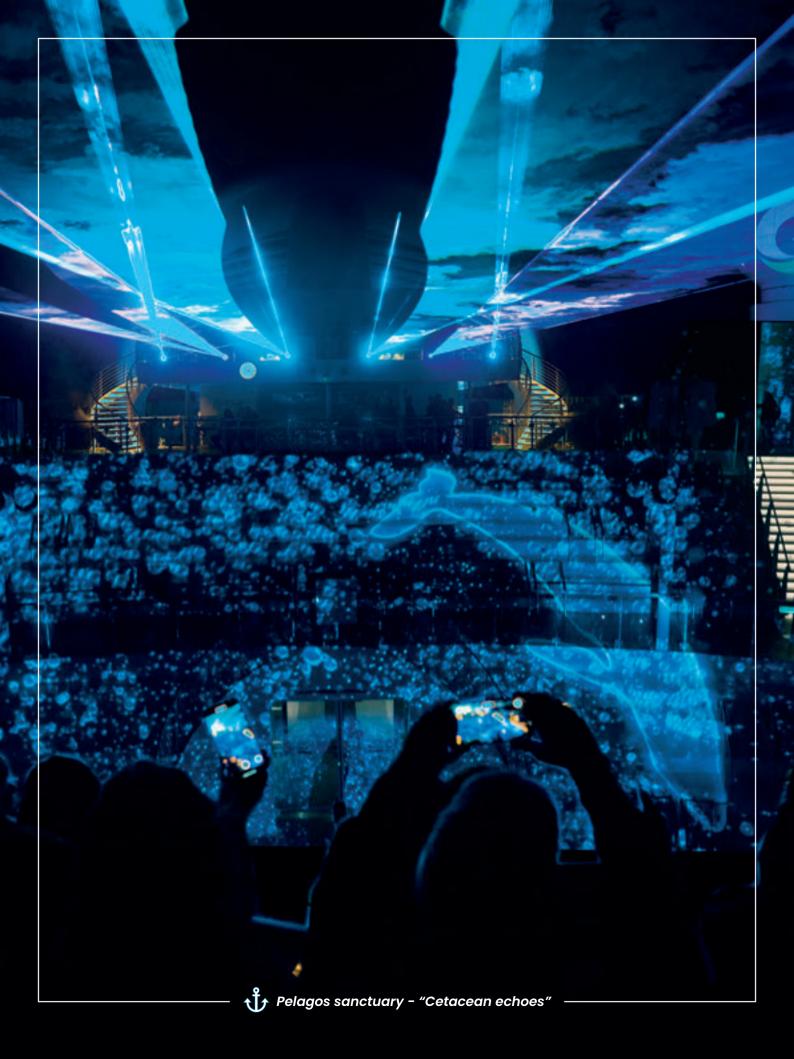

Neapolitan coffee and torta caprese while before you the Faraglioni emerge from the sea like natural works of art. When night falls on Mykonos and the ship pulls into the bay, the fun moves on board: an unforgettable "Sea party" ignites the evening with lights and colours reminiscent of the beaches and houses of the island, while the rhythm of DJ sets guides you to dance until late into the night. Discover the wild charm of Northern Europe: be enchanted by the majestic fjords, rushing waterfalls and pristine landscapes that meet the horizon. Slowly cross the Geirangerfjord and admire the spectacle of the "Seven sisters" up close as you listen to fairy tales and Nordic legends. Then, when you sail into the darkest part of the Baltic Sea, look up into a "Sea of stars" to discover the secrets of planets and constellations. Find yourself face to face with the paradisiacal landscapes of the Caribbean: delve into the forest and swim among colourful corals and fish. From the ship, stationed in the bay of Martinique, the "Martinique fest tribute" comes to life with soft lighting, smoke and an

### **ITINERARY**

| Days              | Port                                       | Arr.  | Depart. |
|-------------------|--------------------------------------------|-------|---------|
| ]st               | Barcelona (Spain)                          |       | 18:30   |
| ู้เ               | Balearic sea darkest spot - "Sea of stars" | 23:30 | 00:30   |
| 2 <sup>nd</sup> Ç | Palma (Balearic Islands)                   | 08:00 | 18:00   |
| 3 <sup>rd</sup>   | Sailing between sky and sea                |       |         |
| 4 <sup>th</sup>   | Palermo (Italy)                            | 08:00 | 16:30   |
| 5 <sup>th</sup>   | Rome-Civitavecchia (Italy)                 | 08:30 | 19:00   |
|                   | Pelagos sanctuary - "Cetacean echoes"      | 23:00 | 24:00   |
| 6 <sup>th</sup> Ç | Savona (Italy)                             | 08:30 | 17:30   |
| 7 <sup>th</sup> Ç | Marseille (France)                         | 09:00 | 18:00   |
| 8 <sup>th</sup> Ç | Barcelona (Spain)                          | 08:30 |         |
|                   |                                            |       |         |