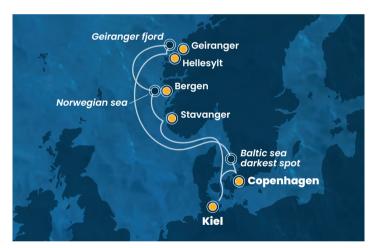

# **Viking Fierceness**

**ITINERARY** 

Costa Diadema, 8 days - 7 nights Embarkation in Kiel and Copenhagen

| Days                  | Port                                       | Arr.  | Depart. |
|-----------------------|--------------------------------------------|-------|---------|
| 1 <sup>st</sup> Fri   | Ciel (Germany)                             |       | 19:30   |
| 2 <sup>nd</sup> Sat   | Openhagen (Denmark)                        | 10:00 | 18:00   |
| Z™ Sat                | 🖐 Baltic sea darkest spot - "Sea of stars" | 23:30 | 00:30   |
| 3 <sup>rd</sup> Sun   | Sailing between sky and sea                |       |         |
|                       | O Hellesylt (Norway)                       | 08:30 | 09:30   |
| 4 <sup>th</sup> Mon   | 🖒 Geiranger fjord - "Seven sisters"        | 10:00 | 11:00   |
|                       | Geiranger (Norway)                         | 11:30 | 19:30   |
| Eth Turan             | O Bergen (Norway)                          | 10:30 | 20:30   |
| 5 <sup>th</sup> Tues  | 🖐 Norwegian sea - "Friluftsliv meditation  | 21:00 | 22:00   |
| 6 <sup>th</sup> Wed   | Stavanger (Norway)                         | 09:00 | 18:00   |
| 7 <sup>th</sup> Thurs | Sailing between sky and sea                |       |         |
| 8 <sup>th</sup> Fri   | Kiel (Germany)                             | 08:00 |         |

# Denmark and Norway

### DEPARTURES FROM KIEL

| 2025   |                |         |    |       |           |               |    |    |    |      |   |    |    |    |    |
|--------|----------------|---------|----|-------|-----------|---------------|----|----|----|------|---|----|----|----|----|
| MAY    | 16             | 23      | 30 |       | JUNE      | 6             | 13 | 20 | 27 | JULY | 4 | 11 | 18 | 25 |    |
| AUGUST | 1              | 8       | 15 | 22 29 | SEPTEMBER | 5             |    |    |    |      |   |    |    |    |    |
| 2026   |                |         |    |       |           |               |    |    |    |      |   |    |    |    |    |
| MAY    | 15<br><b>=</b> | 22      | 29 |       | JUNE      | 5<br><b>=</b> | 12 | 19 | 26 | JULY | 3 | 10 | 17 | 24 | 31 |
| AUGUST | 7<br><b>=</b>  | 14<br>■ | 21 | 28    | SEPTEMBER | 4             |    |    |    |      |   |    |    |    |    |

For details on the regulation of the holiday package please consult our general terms & condition at the page www.costacruises.eu/contractual-conditions or your travel agency.

Sea Destinations for the "Viking Fierceness" itinerary will be active from 23/05/25 to 12/09/25 and from 29/05/26 to 11/09/26. The Geiranger fjord - "Seven sisters" Sea Destination will not be active for the departures of 23/05/25 and 05/09/25. There may be changes to the Sea Destinations or, in some cases, they may be cancelled due to unfavourable sea conditions and/or exceptional circumstances. To be kept informed of any changes, we recommend that you consult the daily program Oggi a bordo.