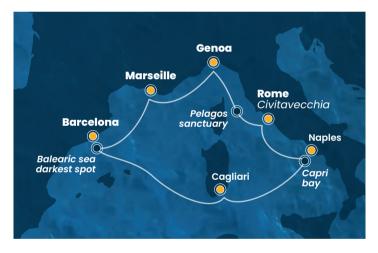

#### **ITINERARY**

| Port                                       | Arr.                                                                                                                                                                                                                                                             | Depart.                                                                                                                                                                                                                                                                                                          |
|--------------------------------------------|------------------------------------------------------------------------------------------------------------------------------------------------------------------------------------------------------------------------------------------------------------------|------------------------------------------------------------------------------------------------------------------------------------------------------------------------------------------------------------------------------------------------------------------------------------------------------------------|
| Barcelona (Spain)                          |                                                                                                                                                                                                                                                                  | 18:00                                                                                                                                                                                                                                                                                                            |
| Balearic sea darkest spot - "Sea of stars" | 23:30                                                                                                                                                                                                                                                            | 00:30                                                                                                                                                                                                                                                                                                            |
| Sailing between sky and sea                |                                                                                                                                                                                                                                                                  |                                                                                                                                                                                                                                                                                                                  |
| Cagliari (Italy)                           | 07:30                                                                                                                                                                                                                                                            | 16:00                                                                                                                                                                                                                                                                                                            |
| Capri bay - "Swing symphony"               | 06:30                                                                                                                                                                                                                                                            | 07:30                                                                                                                                                                                                                                                                                                            |
| Naples (Italy)                             | 09:00                                                                                                                                                                                                                                                            | 19:00                                                                                                                                                                                                                                                                                                            |
| Rome-Civitavecchia (Italy)                 | 08:00                                                                                                                                                                                                                                                            | 18:30                                                                                                                                                                                                                                                                                                            |
| Pelagos sanctuary - "Cetacean echoes"      | 23:00                                                                                                                                                                                                                                                            | 24:00                                                                                                                                                                                                                                                                                                            |
| Genoa (Italy)                              | 08:30                                                                                                                                                                                                                                                            | 17:00                                                                                                                                                                                                                                                                                                            |
| Marseille (France)                         | 09:00                                                                                                                                                                                                                                                            | 18:00                                                                                                                                                                                                                                                                                                            |
| Barcelona (Spain)                          | 08:00                                                                                                                                                                                                                                                            |                                                                                                                                                                                                                                                                                                                  |
|                                            | Barcelona (Spain)  Balearic sea darkest spot - "Sea of stars"  Sailing between sky and sea  Cagliari (Italy)  Capri bay - "Swing symphony"  Naples (Italy)  Rome-Civitavecchia (Italy)  Pelagos sanctuary - "Cetacean echoes"  Genoa (Italy)  Marseille (France) | Barcelona (Spain)  Balearic sea darkest spot - "Sea of stars" 23:30  Sailing between sky and sea  Cagliari (Italy) 07:30  Capri bay - "Swing symphony" 06:30  Naples (Italy) 09:00  Rome-Civitavecchia (Italy) 08:00  Pelagos sanctuary - "Cetacean echoes" 23:00  Genoa (Italy) 08:30  Marseille (France) 09:00 |