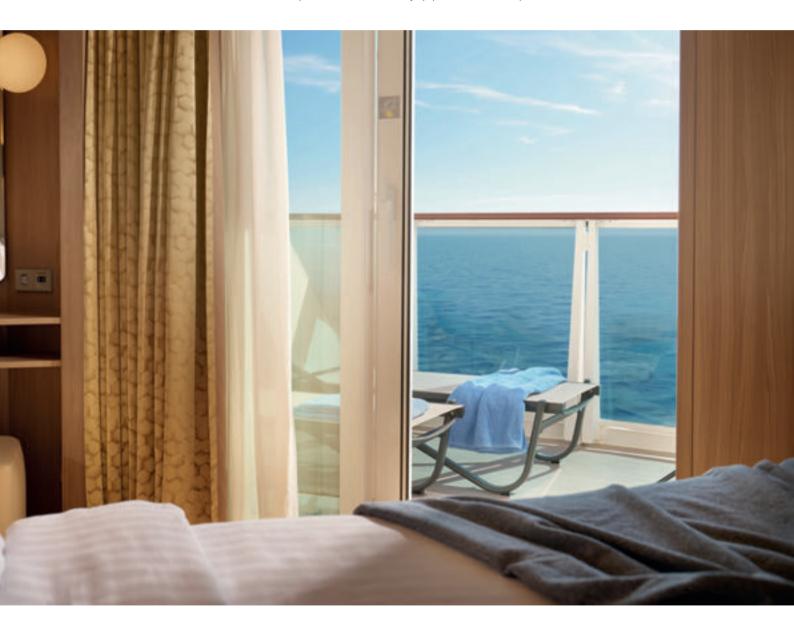

# Secure the Perfect Cabin.

You open your eyes, move the curtain and breathe in the fresh morning air: before you the ocean and ever-changing landscapes. From your cabin you will feel in complete harmony with nature.

**DISCOVER MORE** scan the QR code and access the web page

Every day you admire unique sunsets, ever-changing natural landscapes and star-studded night skies. From your sun lounger you enjoy the sea breeze and capture the moment with a photo. It is your balcony cabin: an oasis overlooking the sea, just for you.

Resting well is essential for a perfect holiday. That is why our cabins offer the utmost comfort and guarantee a wake-up call fit for a king. Spacious, bright and refined, they are available in different types: interior, sea view, with balcony or Suite.