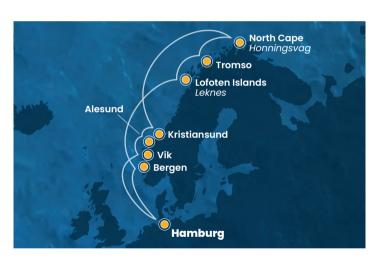

# **Midnight Sun**

Costa Favolosa, 13 days - 12 nights

Embarkation in Hamburg

#### **ITINERARY**

| Days              | Port                            | Arr.  | Depart. |
|-------------------|---------------------------------|-------|---------|
| 1 <sup>st</sup> 💡 | Hamburg (Germany)               |       | 20:00   |
| 2 <sup>nd</sup>   | Sailing between sky and sea     |       |         |
| 3 <sup>rd</sup> 💡 | Bergen (Norway)                 | 09:00 | 18:00   |
| 4 <sup>th</sup>   | Sailing between sky and sea     |       |         |
| 5 <sup>th</sup> 💡 | Lofoten Islands-Leknes (Norway) | 08:00 | 18:00   |
| 6 <sup>th</sup> 💡 | Tromso (Norway)                 | 09:00 | 18:00   |
| 7 <sup>th</sup> 🥹 | North Cape-Honningsvag (Norway) | 08:00 | 18:00   |
| 8 <sup>th</sup>   | Sailing between sky and sea     |       |         |
| 9 <sup>th</sup> 💡 | Kristiansund (Norway)           | 12:00 | 21:00   |
| 10 <sup>th</sup>  | Alesund (Norway)                | 07:30 | 17:30   |
| 11th 💡            | Vik (Norway)                    | 08:00 | 17:00   |
| 12 <sup>th</sup>  | Sailing between sky and sea     |       |         |
| 13 <sup>th</sup>  | Hamburg (Germany)               | 06:00 |         |

# Norway, Lofoten Islands and North Cape

### **DEPARTURES FROM HAMBURG**

| 2025 |    |        |    |
|------|----|--------|----|
| JUNE | 10 | AUGUST | 12 |
| 2026 |    |        |    |
| JUNE | 19 | JULY   | 22 |

■ This itinerary is subject to variations depending on departure dates and timetables; please consult our www.costacruises.eu website for exact details of the departure date you are planning.