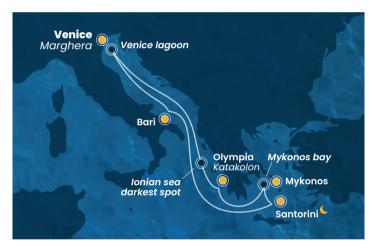

# Between Myths and the Splendours of Nature

Costa Deliziosa, 8 days - 7 nights

Embarkation in Marghera

( ) Italy and Greece

#### **ITINERARY**

| Days                  |          | Port                                     | Arr.  | Depart. |
|-----------------------|----------|------------------------------------------|-------|---------|
| 1st Sat               | <b>Q</b> | Venice-Marghera (Italy)                  |       | 17:00   |
|                       | ψ        | Venice lagoon - "Summer Carnival"        | 17:30 | 19:00   |
| 2 <sup>nd</sup> Sun   | 9        | Bari (Italy)                             | 14:00 | 20:00   |
| 3 <sup>rd</sup> Mon   |          | Sailing between sky and sea              |       |         |
| 3.ª MOH               | ψ        | Calipso deep - "Abyss party"             | 23:00 | 01:30   |
| 4 <sup>th</sup> Tues  | 9        | Crete-Souda (Greece)                     | 09:00 | 19:00   |
| 5 <sup>th</sup> Wed   | 9        | Mykonos (Greece)                         | 08:00 | 19:00   |
| 6 <sup>th</sup> Thurs | 9        | Olympia-Katakolon (Greece)               | 12:00 | 18:00   |
| o" murs               | ψ        | Ionian sea darkest spot - "Sea of stars" | 23:30 | 00:30   |
| 7 <sup>th</sup> Fri   |          | Sailing between sky and sea              |       |         |
| 8 <sup>th</sup> Sat   | 9        | Venice-Marghera (Italy)                  | 08:00 |         |