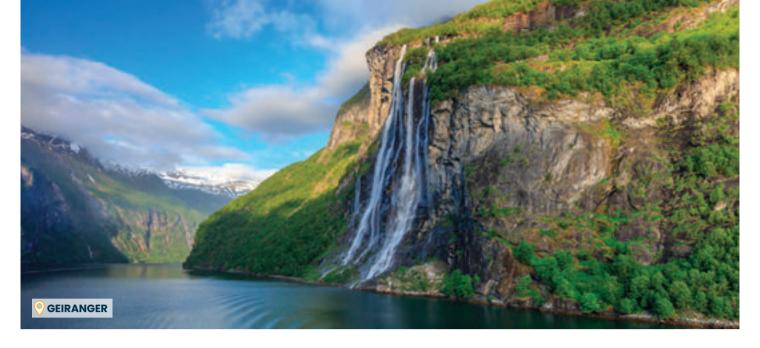

# **Viking Fierceness**

**ITINERARY** 

Costa Diadema, 8 days - 7 nights Embarkation in Kiel and Copenhagen

| Days                  | Port                                       | Arr.  | Depart. |
|-----------------------|--------------------------------------------|-------|---------|
| 1 <sup>st</sup> Fri   | Ciel (Germany)                             |       | 19:30   |
| 2 <sup>nd</sup> Sat   | Openhagen (Denmark)                        | 10:00 | 18:00   |
| Z™ Sat                | 🖐 Baltic sea darkest spot - "Sea of stars" | 23:30 | 00:30   |
| 3 <sup>rd</sup> Sun   | Sailing between sky and sea                |       |         |
|                       | O Hellesylt (Norway)                       | 08:30 | 09:30   |
| 4 <sup>th</sup> Mon   | 🖒 Geiranger fjord - "Seven sisters"        | 10:00 | 11:00   |
|                       | Geiranger (Norway)                         | 11:30 | 19:30   |
| Eth Turan             | O Bergen (Norway)                          | 10:30 | 20:30   |
| 5 <sup>th</sup> Tues  | 🖐 Norwegian sea - "Friluftsliv meditation  | 21:00 | 22:00   |
| 6 <sup>th</sup> Wed   | Stavanger (Norway)                         | 09:00 | 18:00   |
| 7 <sup>th</sup> Thurs | Sailing between sky and sea                |       |         |
| 8 <sup>th</sup> Fri   | Kiel (Germany)                             | 08:00 |         |

For details on the regulation of the holiday package please consult our general terms & condition at the page www.costacruises.eu/contractual-conditions or your travel agency.

Sea Destinations for the "Viking Fierceness" itinerary will be active from 23/05/25 to 12/09/25 and from 29/05/26 to 11/09/26. The Geiranger fjord - "Seven sisters" Sea Destination will not be active for the departures of 23/05/25 and 05/09/25. There may be changes to the Sea Destinations or, in some cases, they may be cancelled due to unfavourable sea conditions and/or exceptional circumstances. To be kept informed of any changes, we recommend that you consult the daily program Oggi a bordo.