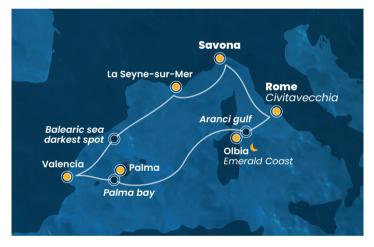

#### **ITINERARY**

| Days                     | Port                                       | Arr.  | Depart. |
|--------------------------|--------------------------------------------|-------|---------|
| 1 <sup>st</sup> 💡        | Savona (Italy)                             |       | 16:30   |
| 2nd Q                    | La Seyne-sur-Mer (France)                  | 08:00 | 16:00   |
|                          | Balearic sea darkest spot - "Sea of stars" | 23:30 | 00:30   |
| 3rd 💡                    | Valencia (Spain)                           | 14:00 | 22:00   |
| <b>⊿</b> th              | Palma (Balearic Islands)                   | 09:00 | 19:00   |
| <b>t</b>                 | Palma bay - "Magaluf jungle party"         | 23:00 | 01:30   |
| 5 <sup>th</sup>          | Sailing between sky and sea                |       |         |
| eth <b>ਪੈ</b>            | Aranci gulf - "Acoustic aurora"            | 05:15 | 06:30   |
| 0                        | Olbia-Emerald Coast (Italy)                | 08:00 | 20:00   |
| 7 <sup>th</sup> 🦁        | Rome-Civitavecchia (Italy)                 | 08:00 | 18:30   |
| 8 <sup>th</sup> $\Theta$ | Savona (Italy)                             | 08:30 |         |
|                          |                                            |       |         |

Long stopover or more than one day.