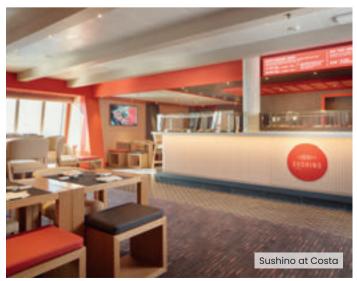

In the mood for sushi? Dine at **Sushino at Costa**, the first sushi bistro by the sea, or discover oriental flavours at **Teppanyaki Restaurant**. At **Pizzeria Pummid'Oro**, enjoy a pizza 100% made in Italy, prepared with top quality ingredients, and the pizza chefs will surprise you with spectacular evolutions. The little ones will have fun with baby pizzas in special shapes and surprises in cooperation with Ferrero. Hamburgers and meat dishes taste even better with beer or cocktails, at the **Heineken Brewery** on