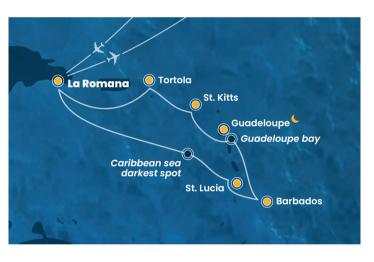

| 23:30 | 02:00   |
| 6 <sup>th</sup> Fri    | St. Kitts (Antilles)                                                                                     | 09:00 | 19:00   |
| 7 <sup>th</sup> Sat    | Tortola (British Virgin Islands)                                                                         | 07:00 | 14:00   |
| 8 <sup>th</sup> Sun    | La Romana (Dominican Rep.) Transfer to the airport for the return.                                       | 08:00 |         |
| 9 <sup>th</sup> Mon    | Arrival                                                                                                  |       |         |

Long stopover or more than one day.

Check flight availability with your travel agent.

### Antilles and British Virgin Islands



### **DEPARTURES FROM LA ROMANA**



This itinerary is subject to variations depending on departure dates and timetables; please consult our www.costacruises.eu website for exact details of the departure date you are planning.

 $\textbf{C|Club Discount:} \ take \ advantage \ of \ an \ immediate \ discount \ of 5\% \ to \ 20\% \ when \ you \ join \ the \ C|Club. \ Find \ out \ about \ all \ the \ special \ departures \ on \ www.costacruises.eu/c-club.$ 

For details on the regulation of the holiday package please consult our general terms & condition at the page www.costacruises.eu/contractual-conditions or your travel agency.

Sea Destinations for the "Diving into the Colors" itinerary will be active from 21/12/25 to 08/03/26. The Guadeloupe bay - "White moon party" Sea Destination will